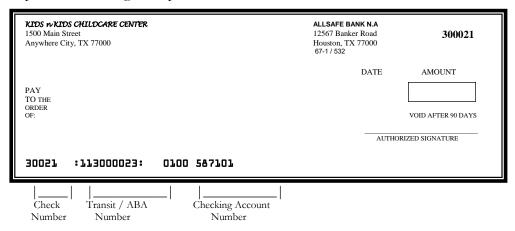

#### Transit / ABA Number and Account Number

Please use the Transit/ABA Number and Account Number that are printed on your check. These numbers can be found as per the following examples:

If you need help in filling out the Transit / ABA Number and Account Number, please contact your financial institution. To ensure validation of your account, please be sure to submit a VOIDED check with the Direct Deposit Authorization Agreement.