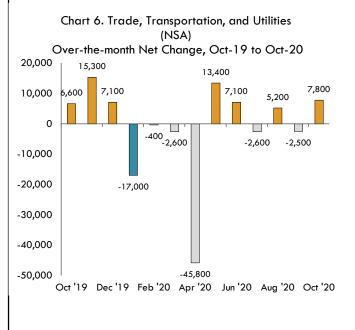

### Over-the-month Change

Trade, Transportation, and Utilities was the largest gaining sector over the month up 7,800 jobs, or 1.3 percent. (see Chart 6.) The largest over-the-month gain on record for this sector occurred in November 2019, up 15,300 jobs. The largest onemonth decline on record occurred in April 2020, down -45,800 jobs. Historically in the month of October, Trade, Transportation, and Utilities has added an average of 2,900 jobs over the month, which indicates that this month's gains are substantially above the long-term average. October marks the start of temporary increases in payrolls related to the holiday season. Retail hiring typically peaks in November of each year while December typically sees only modest increases. Transportation, Warehousing, and Utilities was the largest contributor to the overall sector's increase, up 4,400 jobs over the month. The second-largest contributor was Retail Trade, which added 3,500 jobs from September to October. Lastly, Wholesale Trade offset a portion of the sector's gains with a loss of -100 jobs. Trade, Transportation, and Utilities employment was revised downward by -100 jobs for a August to September larger net loss of -

larger net loss of -2,500 compared to an original estimate of -