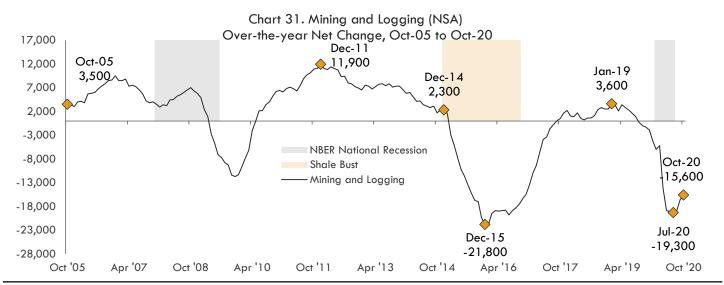

### Over-the-year Change

Year over year, Mining and Logging was down -15,600 jobs, or -19.6 percent. (see Chart 31.) Among sectors currently showing contraction, this sector is the fastest declining in percentage terms across the Houston area. The largest over-the-year gain on record for this sector occurred in December 2011, up 11,900 jobs. The largest over-the-year decline on record occurred in December 2015, down -21,800 jobs. Support Activities for Mining was the largest contributor to the overall sector's decline, down -12,400 jobs over the year. The second-largest declining contributor was Oil and Gas Extraction, which lost -2,900 jobs from October a year ago. Lastly, Other Mining and Logging Undefined subtracted -300 jobs. Since shedding -8,500 jobs over March and April 2020 due to the impact of COVID-19, this sector continues to post losses resulting in total employment that remains -10 percent below levels reported in February 2020. Mining and Logging's share of Houston area Total Nonfarm Employment has fallen from 2.5 percent to 2.1 percent over the past year.