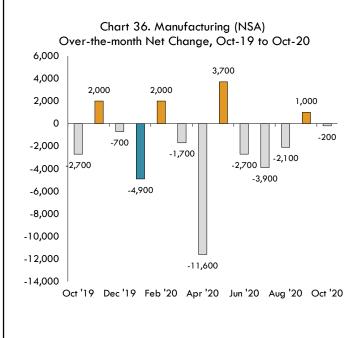

### Over-the-month Change

Manufacturing was the largest declining sector over the month down -200 jobs, or -0.1 percent. (see Chart 36.) The largest over-the-month gain on record for this sector occurred in May 2020, up 3,700 jobs. The largest one-month decline on record occurred in April 2020, down -11,600 jobs. Historically in the month of October, Manufacturing has lost an average of -400 jobs over the month, which indicates that this month's losses are substantially smaller than the long-term average decline. Durable Goods was the largest contributor to the overall sector's decline, down -300 jobs over the month. One component industry that provided a partial offset was Non-Durable Goods, which gained 100 jobs from September to October. Manufacturing employment was revised upward by 1,700 jobs for a August to September complete erasure of losses resulting in a net gain of 1,000 compared to an original estimate of -700 jobs.