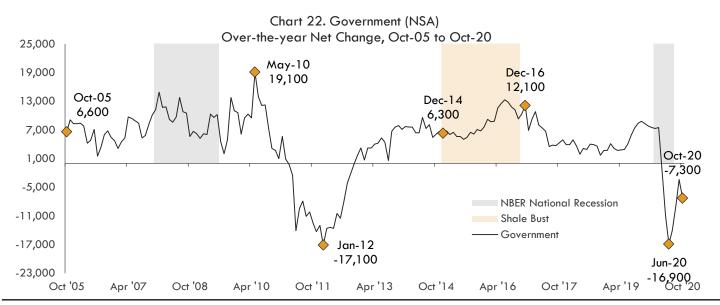

#### Over-the-year Change

Year over year, Government was down -7,300 jobs, or -1.7 percent. (see Chart 22.) The largest over-the-year gain on record for this sector occurred in May 2010, up 19,100 jobs. The largest over-the-year decline on record occurred in January 2012, down - 17,100 jobs. Local Government was the largest contributor to the overall sector's decline, down -6,400 jobs over the year. The second-largest declining contributor was State Government, which lost -3,000 jobs from October a year ago. Lastly, Federal Government offset a portion of the sector's losses with a gain of 2,100 jobs. Since shedding -10,100 jobs over March and April 2020 due to the impact of COVID-19, this sector continues to post losses resulting in total employment that remains 0 percent below levels reported in February 2020. Government's share of Houston area Total Nonfarm Employment has risen from 13.3 percent to 13.7 percent over the past year.