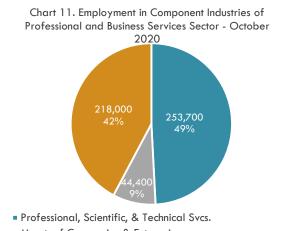

### About This Sector

The Professional and Business Services sector is composed of establishments specializing in professional, scientific, and technical activities; managment of establishments holding equity interests in order to influence management decisions; and office administration, hiring of personnel, security, cleaning, and waste disposal. Of the three main component industries, Professional, Scientific, and Technical Services accounts for a plurality of the sector's employment at 49 percent. (see Chart 11.) Across the Houston MSA, the concentration of jobs in the overall sector is 18 percent higher than the national average, due to a 27-percent higher concentration in Professional, Scientific, and Technical Services serving the oil and gas industry.