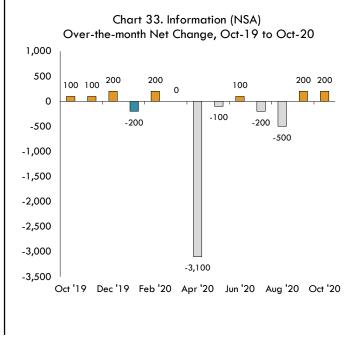

### Over-the-month Change

Information also saw an increase over the month up 200 jobs, or 0.7 percent. (see Chart 33.) The largest over-the-month gain on record for this sector occurred in July 1994, up 1,500 jobs. The largest one-month decline on record occurred in April 2020, down -3,100 jobs. Historically in the month of October, Information has lost an average of -10 jobs over the month, which indicates that this month's gains are substantially in contrast to the long-term average decline. Other Information Undefined was the largest contributor to the overall sector's increase, up 200 jobs over the month. One component industry, Telecommunications, saw no change from September to October. Information employment saw no revision from August to September leaving the previous month's original increase of 200 intact.