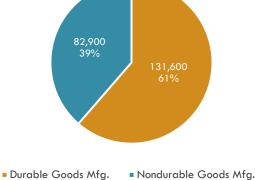

#### About This Sector

The Manufacturing sector comprises establishments engaged in the mechanical, physical, or chemical transformation of materials, substances, or components into new products. Of the two main component industries, Durable Goods accounts for the majority of the sector's employment at 61 percent. (see Chart 38.) Across the Houston MSA, the concentration of jobs in the overall Manufacturing sector is 17 percent less than the national average.