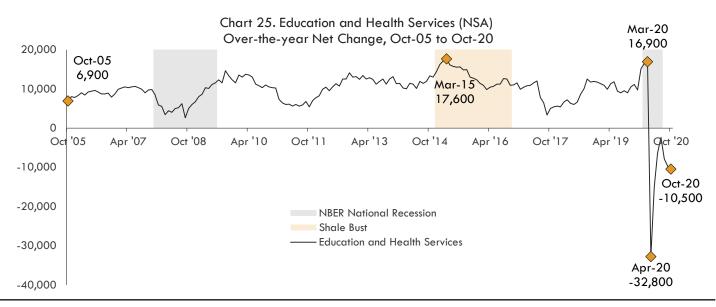

#### Over-the-year Change

Year over year, Education and Health Services was down -10,500 jobs, or -2.6 percent. (see Chart 25.) This was the largest-ever year-over-year decline in the month of October since records began in 1990. The largest over-the-year gain on record for this sector occurred in March 2015, up 17,600 jobs. The largest over-the-year decline on record occurred in April 2020, down -32,800 jobs. Health Care and Social Assistance was the largest contributor to the overall sector's decline, down -10,600 jobs over the year. One component industry that provided a partial offset was Educational Services, which gained 100 jobs from October a year ago. Since shedding -46,800 jobs over March and April 2020 due to the impact of COVID-19, this sector has recovered approximately 60 percent of jobs lost as of October. Education and Health Services's share of Houston area Total Nonfarm Employment has risen from 12.9 percent to 13.2 percent over the past year.