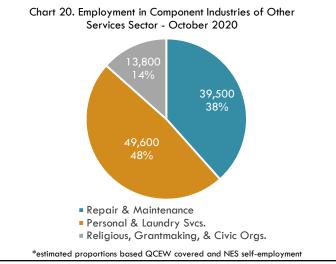

### About This Sector

The Other Services (except Public Administration) sector comprises establishments engaged in services not classified elsewhere such as equipment and machinery repair, religious activities, grantmaking, advocacy, and providing dry-cleaning and laundry services, and personal care services. Of the three main component industries, Personal and Laundry Services accounts for a plurality of the sector's employment at 48 percent as a subsector where self-employment is prevalent (source: Census - Non Employer Statistics and BLS - Quarterly Census of Employment and Wages). (see Chart 20.) Across the Houston MSA, the concentration of jobs in the overall Other Services sector is 12 percent less than the national average.