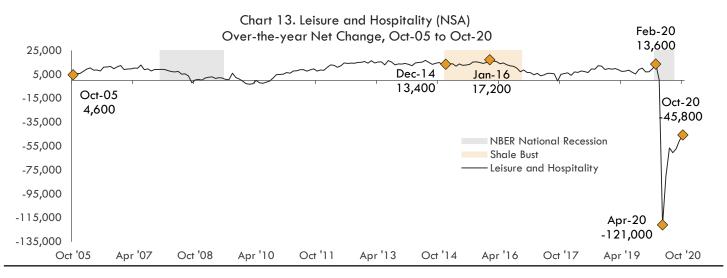

### Over-the-year Change

Year over year, Leisure and Hospitality was down -45,800 jobs, or -13.7 percent. (see Chart 13.) This was the largest-ever yearover-year decline in the month of October since records began in 1990. Among sectors currently showing contraction, this sector is the second-fastest declining in percentage terms across the Houston area. Furthermore, 30.1 percent of total (gross) jobs lost across the region over the past year can be attributed to Leisure and Hospitality. The largest over-the-year gain on record for this sector occurred in January 2016, up 17,200 jobs. The largest over-the-year decline on record occurred in April 2020, down -121,000 jobs. Accommodation and Food Services was the largest contributor to the overall sector's decline, down -33,000 jobs over the year. The second-largest declining contributor was Arts, Entertainment, and Recreation, which lost -12,800 jobs from October a year ago. Since shedding -128,900 jobs over March and April 2020 due to the impact of COVID-19, this sector has recovered approximately 60 percent of jobs lost as of October. Leisure and Hospitality's share of Houston area Total Nonfarm Employment has fallen from 10.5 percent to 9.6 percent over the past year.