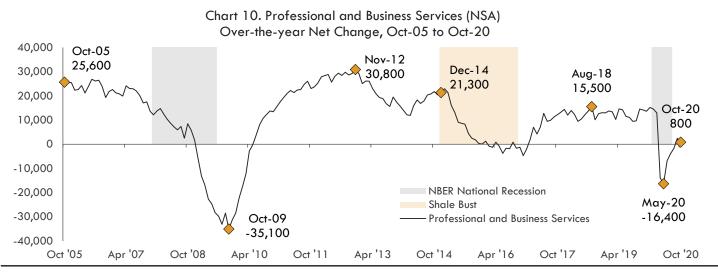

### Over-the-year Change

Year over year, Professional and Business Services was up 800 jobs, or 0.2 percent. (see Chart 10.) Furthermore, 100.0 percent of total (gross) jobs added across the region over the past year can be attributed to Professional and Business Services. The largest overthe-year gain on record for this sector occurred in November 2012, up 30,800 jobs. The largest over-the-year decline on record occurred in October 2009, down -35,100 jobs. Professional, Scientific, and Technical Services was the largest contributor to the overall sector's increase, up 8,500 jobs over the year. One component industry that provided a partial offset was Management of Companies and Enterprises, which lost -2,300 jobs from October a year ago. Lastly, Administrative and Support and Waste Management and Remediation Services offset a portion of the sector's gains with a loss of -5,400 jobs. Since shedding -27,000 jobs over March and April 2020 due to the impact of COVID-19, this sector has recovered approximately 100 percent of jobs lost as of October. Professional and Business Services's share of Houston area Total Nonfarm Employment has risen from 16.2 percent to 17.0 percent over the past year.