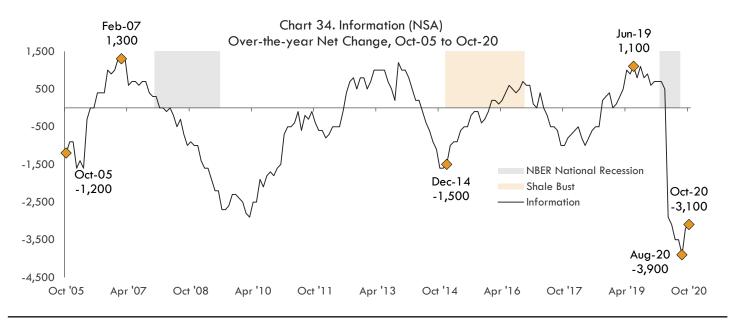

### Over-the-year Change

Year over year, Information was down -3,100 jobs, or -9.6 percent. (see Chart 34.) The largest over-the-year gain on record for this sector occurred in June 1997, up 4,600 jobs. The largest over-the-year decline on record occurred in April 2002, down -7,000 jobs. Other Information Undefined was the largest contributor to the overall sector's decline, down -1,600 jobs over the year. The second-largest declining contributor was Telecommunications, which lost -1,500 jobs from October a year ago. Since shedding -3,100 jobs over March and April 2020 due to the impact of COVID-19, this sector continues to post losses resulting in total employment that remains -10 percent below levels reported in February 2020. Information's share of Houston area Total Nonfarm Employment has remained constant at 1.0 percent over the past year.