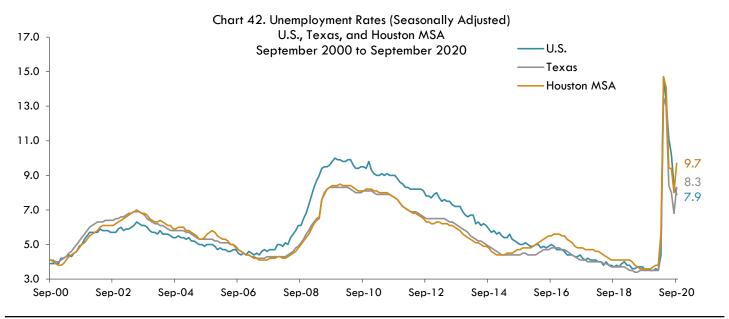

# **Seasonally Adjusted**

The Houston MSA (seasonally-adjusted) unemployment rate stood at 9.7 percent in September, up from August's 8.0 percent and up from 3.6 percent a year ago. This was above the statewide rate of 8.3 percent and above the national rate of 7.9 percent. 336,813 individuals were unemployed in Houston in September, up from August's 279,690 and up from 123,026 in September 2019.