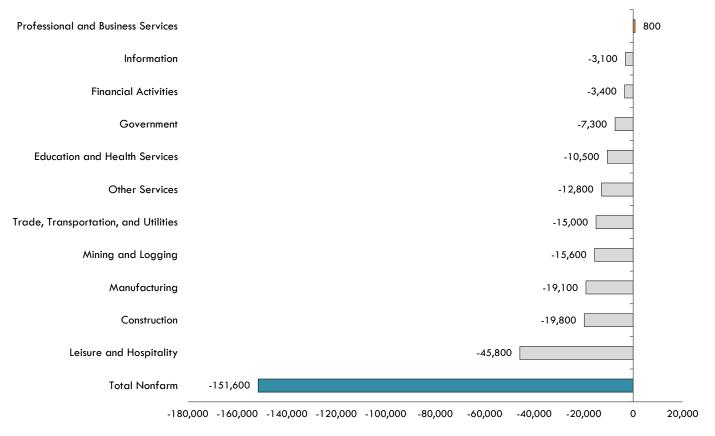

### Over-the-year Change

Over the year, Total Nonfarm employment was down -151,600 or -4.8 percent on a not-seasonally-adjusted basis and down -150,700 or -4.8 percent on a seasonally-adjusted basis. on a seasonally-adjusted basis. To compare, October 2019 saw a year-over-year gain of 59,200 jobs (NSA) from October 2018. The largest over-the-year gain on record for Total Nonfarm Employment occurred in November 2012, up 122,600 jobs. The largest over-the-year decline on record occurred in

Oct '19 Dec '19 Feb '20 Apr '20 Jun '20 Aug '20 Oct '20

April 2020, down -285,800 jobs. Currently 10 out of 11 sectors show declines in employment year over year of which the topthree are Leisure and Hospitality (-45,800), Construction (-19,800), and Manufacturing (-19,100). (see Chart 4.) COVID-19 resulted in the loss of -350,200 jobs over March and April 2020 of which approximately 50 percent of Total Nonfarm employment has been recovered to date.

Top-3 Drivers of Over-the-year Job Loss in October • Leisure and Hospitality: -45,800 • Construction: -19,800 • Manufacturing: -19,100

Chart 5. Net Revisions for Selected Supersectors

Chart 4. Over-the-year Net Change, Houston MSA Supersectors, October 2019 to October 2020