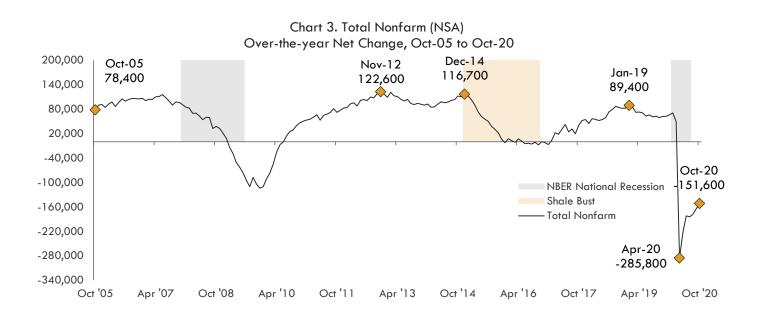

### Over-the-year Change

Over the year, Total Nonfarm employment was down -151,600 or -4.8 percent on a not-seasonally-adjusted basis and down -150,700 or -4.8 percent on a seasonally-adjusted basis. on a seasonally-adjusted basis. To compare, October 2019 saw a year-over-year gain of 59,200 jobs (NSA) from October 2018. The largest over-the-year gain on record for Total Nonfarm Employment occurred in November 2012, up 122,600 jobs. The largest over-the-year decline on record occurred in

Oct '19 Dec '19 Feb '20 Apr '20 Jun '20 Aug '20 Oct '20

April 2020, down -285,800 jobs. Currently 10 out of 11 sectors show declines in employment year over year of which the topthree are Leisure and Hospitality (-45,800), Construction (-19,800), and Manufacturing (-19,100). (see Chart 4.) COVID-19 resulted in the loss of -350,200 jobs over March and April 2020 of which approximately 50 percent of Total Nonfarm employment has been recovered to date.