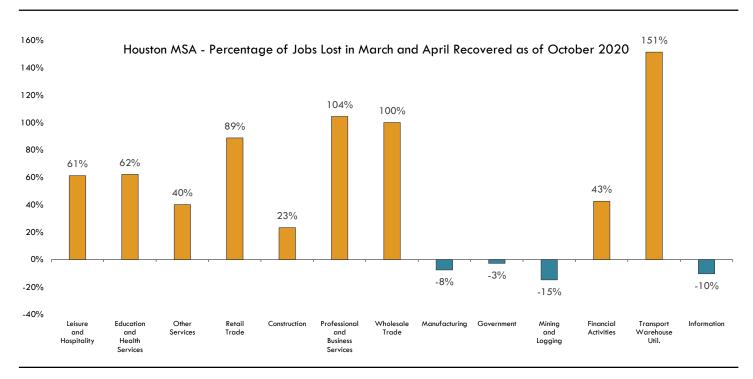

#### Sector Recovery Rates

On a not-seasonally-ajdusted basis, October 2020 serves as yet another example of the lingering effects of the March-April COVID-19 induced disruption to the labor market resulting in exaggerated swings in employment. Nonetheless, employment gains are typical in October due to the start of seasonal holiday hiring in Retail, Transportation, and Warehousing with this October proving no exception. In fact October's gains in Transportation, Warehousing, and Utilities were sufficient to drive its recovery rate of jobs lost early on in the pandemic to more than 150 percent, i.e. this sector has recovered all jobs lost plus 50 percent more. Leisure and Hospitality, consisting of restaurants and to a lesser extent hotels, began seeing October gains for the first time in 2017 for unknown reasons. This nascent seasonal pattern was magnified this October given that it was the most severely impacted sector by forced business closures to counteract the pandemic seeing losses of nearly -128,000 jobs over March and April. To-date this sector has recovered just over 60 perent of jobs lost. See chart below for recovery rates by major sector.

### Other Miscellaneous Observations

• Three sectors have now recovered all jobs lost since the start of the pandemic in March with some exceed pre-pandemic employment levels: Transportation Warehousing and Utilities (151 percent), Professional and Business Services (104 percent), and Wholesale Trade (100 percent).