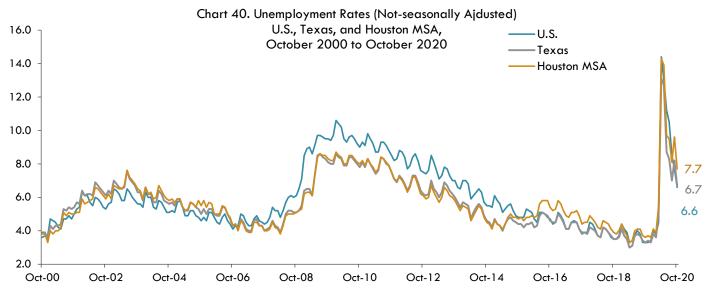

# **Not-Seasonally Adjusted**

The Houston MSA (not-seasonally-adjusted) unemployment rate stood at 7.7 percent in October, down from September's 9.6 percent and up from 3.6 percent a year ago. This was above the statewide rate of 6.7 percent and above the national rate of 6.6 percent. 265,523 individuals were unemployed in Houston in October, down from September's 332,292 and up from 124,867 in October 2019.