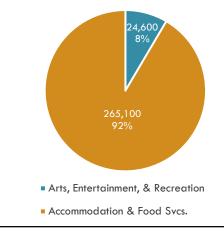

### About This Sector

The Leisure and Hospitality sector is composed of establishments that produce and promote in live performances, events, of exhibits of historical, cultural, or educational interest or related to recreation or hobbies intended for public viewing; and provide customers with lodging and/or meals and beverages for immediate consumption. Of the two main component industries, Accommodation and Food Services accounts for the majority of the sector's employment at 92 percent. (see Chart 14.) Across the Houston MSA, the concentration of jobs in the overall sector is 3 percent higher than the national average.

Chart 14. Employment in Component Industries of Leisure and Hospitality Sector - October 2020