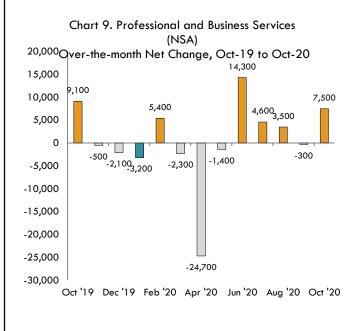

### Over-the-month Change

Professional and Business Services was the second-largest gaining sector over the month up 7,500 jobs, or 1.5 percent. (see Chart 9.) The largest over-the-month gain on record for this sector occurred in June 2020, up 14,300 jobs. The largest onemonth decline on record occurred in April 2020, down -24,700 jobs. Historically in the month of October, Professional and Business Services has added an average of 1,300 jobs over the month, which indicates that this month's gains are substantially above the long-term average. Professional, Scientific, and Technical Services was the largest contributor to the overall sector's increase, up 5,000 jobs over the month. The secondlargest contributor was Administrative and Support and Waste Management and Remediation Services, which added 1,700 jobs from September to October. Lastly, Management of Companies and Enterprises contributed, 800 jobs. Professional and Business Services employment was revised upward by 300 jobs for a August to September smaller net loss of -300 compared to an original estimate of -600 jobs.