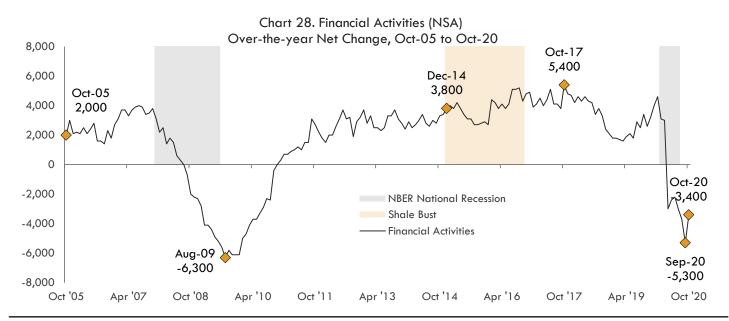

### Over-the-year Change

Year over year, Financial Activities was down -3,400 jobs, or -2.0 percent. (see Chart 28.) The largest over-the-year gain on record for this sector occurred in September 1998, up 9,000 jobs. The largest over-the-year decline on record occurred in August 2009, down -6,300 jobs. Real Estate and Rental and Leasing was the largest contributor to the overall sector's decline, down -4,700 jobs over the year. One component industry that provided a partial offset was Finance and Insurance, which gained 1,300 jobs from October a year ago. Since shedding -5,400 jobs over March and April 2020 due to the impact of COVID-19, this sector has recovered approximately 40 percent of jobs lost as of October. Financial Activities's share of Houston area Total Nonfarm Employment has risen from 5.3 percent to 5.4 percent over the past year.