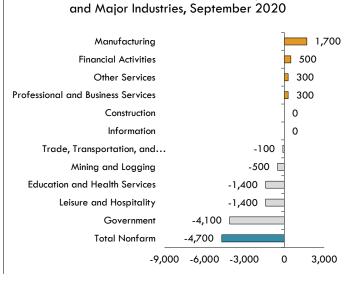

### Previous Month's Revisions

Total Nonfarm employment was revised downward by -4,700 jobs for a August to September smaller net gain of 19,700 compared to an original estimate of 24,400 jobs. A downward revision of -4,100 jobs in Government was the largest contributor followed by Leisure and Hospitality (-1,400) and Education and Health Services (-1,400). Upward revisions in Manufacturing (+1,700), Financial Activities (+500), and Professional and Business Services (+300) provided a partial offset of the overall downward revision to Total Nonfarm employment. (see Chart 5.)