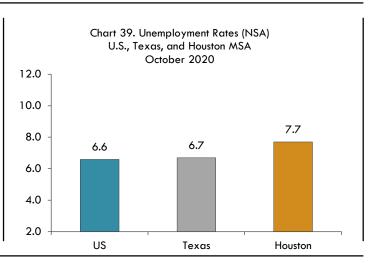

# **Not-Seasonally Adjusted**

The Houston MSA (not-seasonally-adjusted) unemployment rate stood at 7.7 percent in October, down from September's 9.6 percent and up from 3.6 percent a year ago. This was above the statewide rate of 6.7 percent and above the national rate of 6.6 percent. 265,523 individuals were unemployed in Houston in October, down from September's 332,292 and up from 124,867 in October 2019.