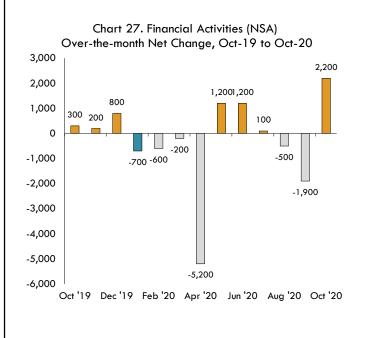

### Over-the-month Change

Financial Activities also saw an increase over the month up 2,200 jobs, or 1.4 percent. (see Chart 27.) This was the largestever one-month gain in the month of October since records began in 1990. The largest over-the-month gain on record for this sector occurred in October 2020, up 2,200 jobs. The largest one-month decline on record occurred in April 2020, down -5,200 jobs. Historically in the month of October, Financial Activities has added an average of 400 jobs over the month, which indicates that this month's gains are substantially above the long-term average. Real Estate and Rental and Leasing was the largest contributor to the overall sector's increase, up 1,500 jobs over the month. The second-largest contributor was Finance and Insurance, which added 700 jobs from September to October. Financial Activities employment was revised upward by 500 jobs for a August to September smaller net loss of -1,900 compared to an original estimate of -2,400 jobs.