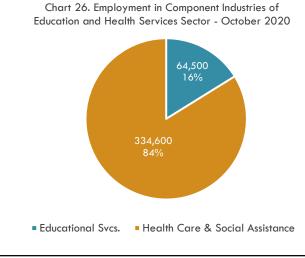

### About This Sector

The Education and Health Services sector is composed of establishments that provide private education services (i.e. excluding pubicly-funded primary, secondary, and postsecondary institutions) and establishments that provide healthcare and social assistance to individuals. Of the two main component industries, Health Care and Social Assistance accounts for the majority of the sector's employment at 84 percent. (see Chart 26.) Across the Houston MSA, the concentration of jobs in the overall sector is 20 percent less than the national average, despite the high physical concentration of healthcare jobs centered around Texas Medical Center.