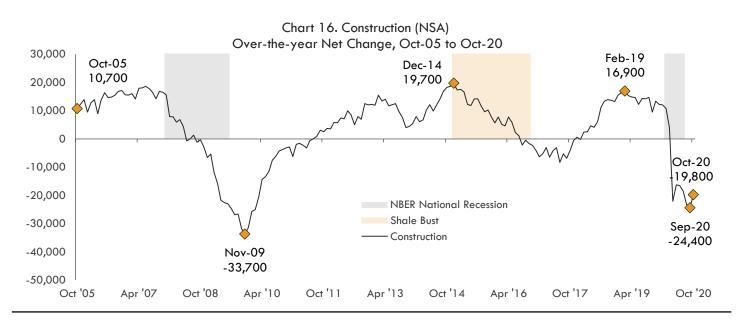

### Over-the-year Change

Year over year, Construction was down -19,800 jobs, or -8.3 percent. (see Chart 16.) The largest over-the-year gain on record for this sector occurred in December 2014, up 19,700 jobs. The largest over-the-year decline on record occurred in November 2009, down -33,700 jobs. Heavy and Civil Engineering Construction was the largest contributor to the overall sector's decline, down -8,400 jobs over the year. The second-largest declining contributor was Specialty Trade Contractors, which lost -6,800 jobs from October a year ago. Lastly, Construction of Buildings subtracted -4,600 jobs. Since shedding -31,300 jobs over March and April 2020 due to the impact of COVID-19, this sector has recovered approximately 20 percent of jobs lost as of October. Construction's share of Houston area Total Nonfarm Employment has fallen from 7.5 percent to 7.3 percent over the past year.

### About This Sector

The Construction sector comprises establishments engaged in the construction of buildings, infrastructure, site preparation and sub-division, and specialty trades e.g. masonry, painting, and electrical work. Of the three main component industries, Specialty Trade Contractors accounts for a plurality of the sector's employment at 50 percent. (see Chart 17.) Across the Houston MSA, the concentration of jobs in the overall Construction sector is 38 percent higher than the national average, due to 2.4 times more jobs in Heavy and Civil Engineering Construction related to turnaround maintenance of petrochemical facilities.