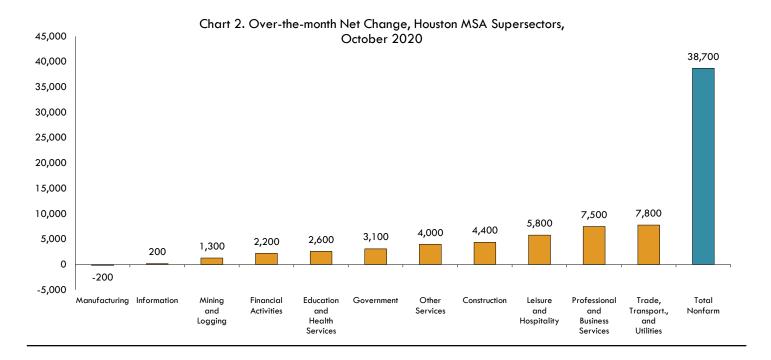

The primary drivers of this October's growth were increases in Trade, Transportation, and Utilities, Professional and Business Services, and Leisure and Hospitality. Gains were also recorded in Construction, Other Services, and Government. The net increase in jobs over the month was partially offset by losses in Manufacturing. (see Chart 2.) Houston MSA Total Nonfarm (seasonally adjusted) employment stood at 3,018,200, up 19,400 jobs over the month, or 0.6 percent. Note that analysis throughout the remainder of this report references not-seasonally adjusted data as seasonally-adjusted data is unavailable for major sectors and their sub-components.

Top-3 Drivers of Over-the-month Job Growth in October • Trade, Transportation, and Utilities: 7,800

- Professional and Business Services: 7,500
  - Leisure and Hospitality: 5,800