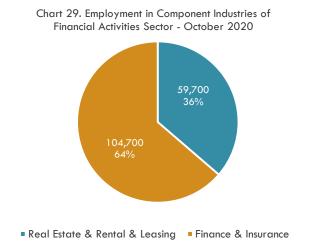

#### About This Sector

The Financial Activities sector is composed of establishments renting, leasing, or allowing use of assets, and financial transactions such as creation, liquidation, or change in ownership of financial assets, underwriting of insurance, and annuities. Of the two main component industries, Finance and Insurance accounts for the majority of the sector's employment at 64 percent. (see Chart 29.) Across the Houston MSA, the concentration of jobs in the overall Financial Activities sector is 11 percent less than the national average, due to a 24-percent lower concentration in Finance and Insurance offsetting a 27percent higher concentration in Real Estate and Rental and Leasing.