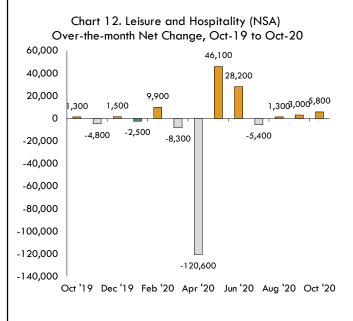

### Over-the-month Change

Leisure and Hospitality was the third-largest gaining sector over the month up 5,800 jobs, or 2.0 percent. (see Chart 12.) This was the largest-ever one-month gain in the month of October since records began in 1990. The largest over-themonth gain on record for this sector occurred in May 2020, up 46,100 jobs. The largest one-month decline on record occurred in April 2020, down -120,600 jobs. Historically in the month of October, Leisure and Hospitality has lost an average of -2,400 jobs over the month, which indicates that this month's gains are substantially in contrast to the long-term average decline. Job losses are typical in October in Leisure and Hospitality with no example of gains ever recorded in the history of the series for this month. Accommodation and Food Services was the largest contributor to the overall sector's increase, up 6,500 jobs over the month. One component industry that provided a partial offset was Arts, Entertainment, and Recreation, which lost -700 jobs from September to October. Leisure and Hospitality employment was revised downward by -1,400 jobs for a August to September smaller net gain of 3,000 compared to an original