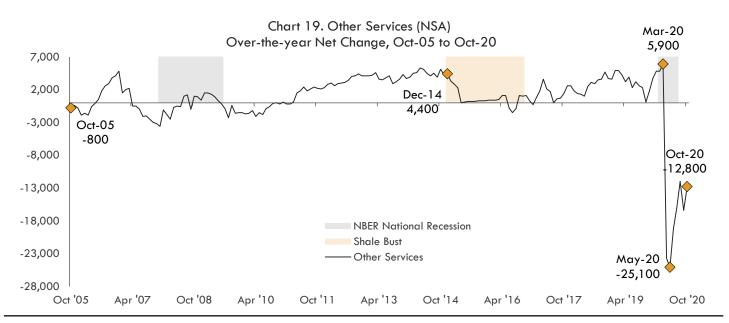

### Over-the-year Change

Year over year, Other Services was down -12,800 jobs, or -11.1 percent. (see Chart 19.) This was the largest-ever year-over-year decline in the month of October since records began in 1990. Among sectors currently showing contraction, this sector is the third-fastest declining in percentage terms across the Houston area. The largest over-the-year gain on record for this sector occurred in March 2020, up 5,900 jobs. The largest over-the-year decline on record occurred in May 2020, down -25,100 jobs. 0 Since shedding -27,400 jobs over March and April 2020 due to the impact of COVID-19, this sector has recovered approximately 40 percent of jobs lost as of October. Other Services's share of Houston area Total Nonfarm Employment has fallen from 3.6 percent to 3.4 percent over the past year.