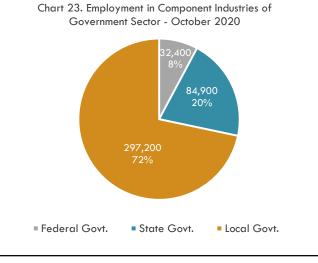

### About This Sector

The Government sector consists of establishments of federal, state, and local government agencies that administer, oversee, and manage public programs and have executive, legislative, or judicial authority over other institutions within a given area that are not performed by private establishments. For MSA data, this includes public education but excludes healthcare. Of the three main component industries, Local Government accounts for the majority of the sector's employment at 72 percent. (see Chart 23.) Across the Houston MSA, the concentration of jobs in the overall Government sector is 11 percent less than the national average.