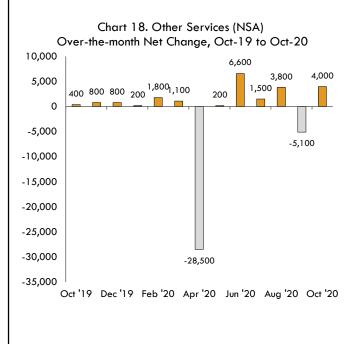

### Over-the-month Change

Other Services also saw an increase over the month up 4,000 jobs, or 4.0 percent. (see Chart 18.) This was the largest-ever one-month gain in the month of October since records began in 1990. The largest over-the-month gain on record for this sector occurred in June 2020, up 6,600 jobs. The largest one-month decline on record occurred in April 2020, down -28,500 jobs. Historically in the month of October, Other Services has lost an average of -400 jobs over the month, which indicates that this month's gains are substantially in contrast to the long-term average decline. Historically October is typically a mixed month for Other Services with gains or losses encountered with near equal frequency. NOTE: No subsector is published at the MSA level by the CES survey. See below for additional information. Other Services employment was revised upward by 300 jobs for a August to September smaller net loss of -5,100 compared to an original estimate of -5,400 jobs.