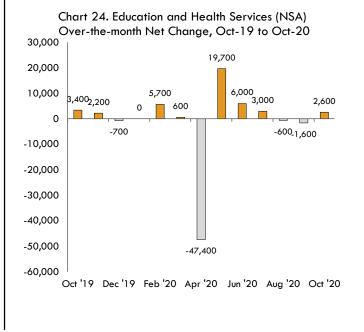

### Over-the-month Change

Education and Health Services also saw an increase over the month up 2,600 jobs, or 0.7 percent. (see Chart 24.) The largest over-the-month gain on record for this sector occurred in May 2020, up 19,700 jobs. The largest one-month decline on record occurred in April 2020, down -47,400 jobs. Historically in the month of October, Education and Health Services has added an average of 900 jobs over the month, which indicates that this month's gains are substantially above the long-term average. Educational Services was the largest contributor to the overall sector's increase, up 1,900 jobs over the month. The secondlargest contributor was Health Care and Social Assistance, which added 700 jobs from September to October. Education and Health Services employment was revised downward by -1,400 jobs for a August to September larger net loss of -1,600 compared to an original estimate of -200 jobs.