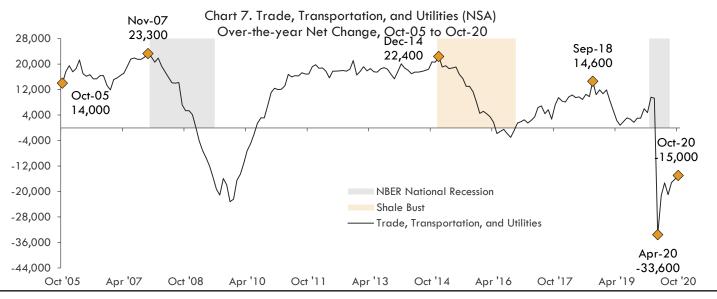

#### Over-the-year Change

Year over year, Trade, Transportation, and Utilities was down -15,000 jobs, or -2.4 percent. (see Chart 7.) The largest over-theyear gain on record for this sector occurred in November 2007, up 23,300 jobs. The largest over-the-year decline on record occurred in April 2020, down -33,600 jobs. Wholesale Trade was the largest contributor to the overall sector's decline, down -15,100 jobs over the year. The second-largest declining contributor was Retail Trade, which lost -4,400 jobs from October a year ago. Lastly, Transportation, Warehousing, and Utilities offset a portion of the sector's losses with a gain of 4,500 jobs. Since shedding -48,400 jobs over March and April 2020 due to the impact of COVID-19, this sector has recovered approximately 60 percent of jobs lost as of October. Trade, Transportation, and Utilities's share of Houston area Total Nonfarm Employment has risen from 19.8 percent to 20.3 percent over the past year.