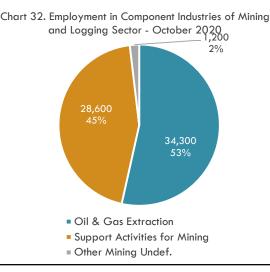

### About This Sector

The Mining and Logging sector comprises establishments extracting naturally occurring minerals such as coal and ores; liquid minerals, such as crude petroleum and natural gas; and timber. Of the three main component industries, Oil and Gas Extraction accounts for a slight majority of the sector's employment at just over 54 percent. (see Chart 32.) Across the Houston MSA, the concentration of jobs in the overall Mining and Logging sector is 4.8 times the national average, due to the region's role as a global hub for the oil and gas industry.