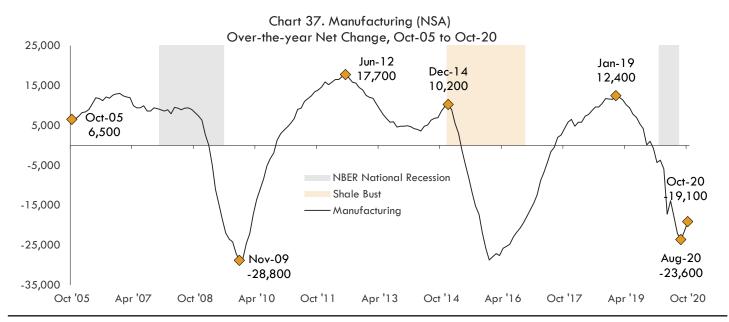

### Over-the-year Change

Year over year, Manufacturing was down -19,100 jobs, or -8.2 percent. (see Chart 37.) The largest over-the-year gain on record for this sector occurred in June 2012, up 17,700 jobs. The largest over-the-year decline on record occurred in November 2009, down - 28,800 jobs. Durable Goods was the largest contributor to the overall sector's decline, down -17,800 jobs over the year. The second-largest declining contributor was Non-Durable Goods, which lost -1,300 jobs from October a year ago. Since shedding -13,300 jobs over March and April 2020 due to the impact of COVID-19, this sector continues to post losses resulting in total employment that remains -10 percent below levels reported in February 2020. Manufacturing's share of Houston area Total Nonfarm Employment has fallen from 7.3 percent to 7.1 percent over the past year.