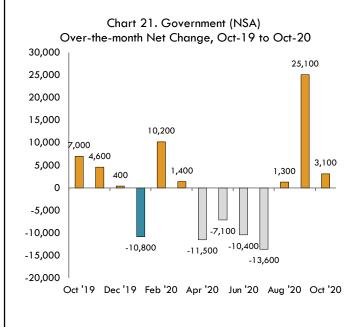

### Over-the-month Change

Government also saw an increase over the month up 3,100 jobs, or 0.8 percent. (see Chart 21.) The largest over-the-month gain on record for this sector occurred in September 2020, up 25,100 jobs. The largest one-month decline on record occurred in April 2020, down -11,500 jobs. Historically in the month of October, Government has added an average of 6,200 jobs over the month, which indicates that this month's gains are substantially below the long-term average. Employment in Government, particularly Local Government Educational Services (i.e. public primary and secondary schools) and to a lesser extent State Government Educational Services (i.e. public colleges and universities) in October sees an attenuated continuation of the gains observed in September of each year coinciding with the start of the academic year. Local Government was the largest contributor to the overall sector's increase, up 5,900 jobs over the month. The second-largest contributor was State Government, which added 1,200 jobs from September to October. Lastly, Federal Government offset a portion of the sector's gains with a loss of -4,000 jobs. Government employment was revised