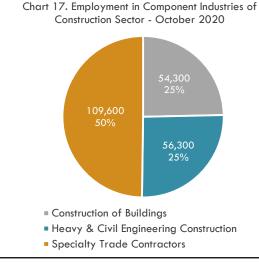

### About This Sector

The Construction sector comprises establishments engaged in the construction of buildings, infrastructure, site preparation and sub-division, and specialty trades e.g. masonry, painting, and electrical work. Of the three main component industries, Specialty Trade Contractors accounts for a plurality of the sector's employment at 50 percent. (see Chart 17.) Across the Houston MSA, the concentration of jobs in the overall Construction sector is 38 percent higher than the national average, due to 2.4 times more jobs in Heavy and Civil Engineering Construction related to turnaround maintenance of petrochemical facilities.