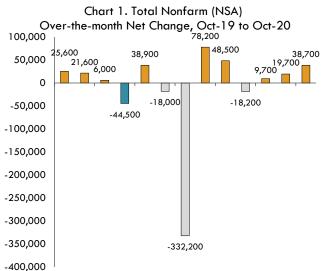

### Over-the-month Change

Houston MSA Total Nonfarm (not-seasonally adjusted) employment stood at 3,030,300 in October, up 38,700 jobs over the month, or 1.3 percent. A year ago Houston registered an over-the-month increase of 25,600 jobs. This was the largestever one-month gain in the month of October since records began in 1990. The largest over-the-month gain on record for Total Nonfarm Employment occurred in May 2020, up 78,200 jobs. The largest one-month decline on record outside of seasonal job losses in January and July occurred in April 2020, down -332,200 jobs. (see Chart 1.) Historically in the month of October, Total Nonfarm has on average added 10,800 jobs over the month, which indicates that this month's gains are substantially above the long-term average.