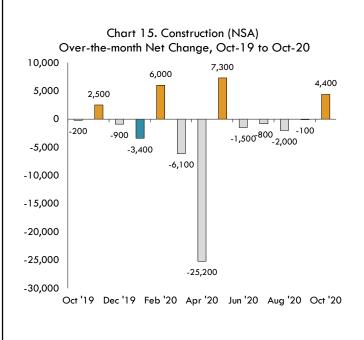

### Over-the-month Change

Construction also saw an increase over the month up 4,400 jobs, or 2.0 percent. (see Chart 15.) The largest over-the-month gain on record for this sector occurred in February 2019, up 7,300 jobs. The largest one-month decline on record occurred in April 2020, down -25,200 jobs. Historically in the month of October, Construction has added an average of 2,000 jobs over the month, which indicates that this month's gains are substantially above the long-term average. Specialty Trade Contractors was the largest contributor to the overall sector's increase, up 4,400 jobs over the month. The second-largest contributor was Heavy and Civil Engineering Construction, which added 300 jobs from September to October. Lastly, Construction of Buildings offset a portion of the sector's gains with a loss of -300 jobs. Construction employment saw no revision from August to September leaving the previous month's original decrease of -100 intact.