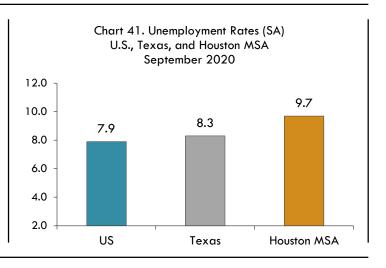

# **Seasonally Adjusted**

The Houston MSA (seasonally-adjusted) unemployment rate stood at 9.7 percent in September, up from August's 8.0 percent and up from 3.6 percent a year ago. This was above the statewide rate of 8.3 percent and above the national rate of 7.9 percent. 336,813 individuals were unemployed in Houston in September, up from August's 279,690 and up from 123,026 in September 2019.