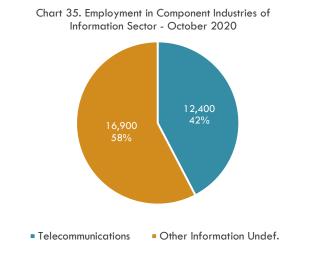

#### About This Sector

The Information sector comprises establishments producing and distributing information and cultural products, e.g. traditional and online news publishing; software publishing; the motion picture and sound recording; TV broadcasting; and telecommunications. Of the two main component industries, Other Information Undefined accounts for the majority of the sector's employment at 58 percent. (see Chart 35.) Across the Houston MSA, the concentration of jobs in the overall Information sector is 47 percent less than the national average.