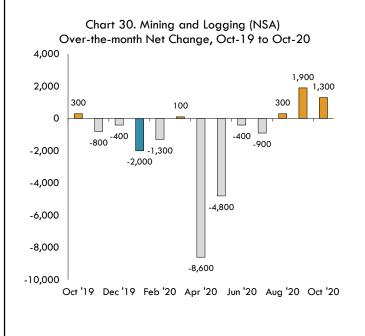

### Over-the-month Change

Mining and Logging also saw an increase over the month up 1,300 jobs, or 2.1 percent. (see Chart 30.) The largest over-themonth gain on record for this sector occurred in June 2011, up 2,800 jobs. The largest one-month decline on record occurred in April 2020, down -8,600 jobs. Historically in the month of October, Mining and Logging has added an average of 300 jobs over the month, which indicates that this month's gains are substantially above the long-term average. Oil and Gas Extraction was the largest contributor to the overall sector's increase, up 900 jobs over the month. The second-largest contributor was Support Activities for Mining, which added 300 jobs from September to October. Lastly, Other Mining and Logging Undefined contributed, 100 jobs. Mining and Logging employment was revised downward by -500 jobs for a August to September smaller net gain of 1,900 compared to an original estimate of 2,400 jobs.