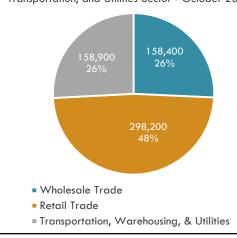

### About This Sector

The Trade, Transportation, and Utilities sector is composed of establishments wholesaling agriculture, mining, and manufactured goods; retailing goods in small quantities to the public incl. online; transporting passengers and cargo; warehousing and storage; and providing electricity, natural gas, water, and sewage removal. Of the three main component industries, Retail Trade accounts for a plurality of the sector's employment at 48 percent. (see Chart 8.) Across the Houston MSA, the concentration of jobs in the overall sector is 9 percent higher than the national average, due to a 33-percent higher concentration in Wholesale Trade primarily related to the oil and gas industry.