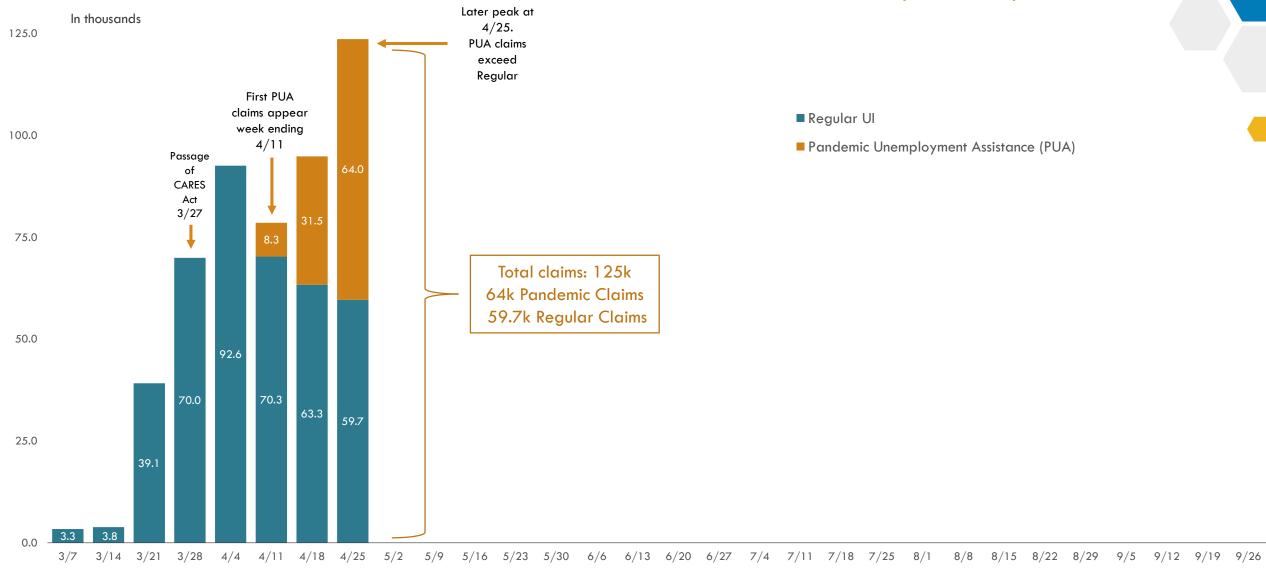

## Gulf Coast Region Regular and PUA Claims Week of 3/7 to 4/25 (UI File)

Source: Texas Workforce Commission

Note: Regular UI claims data found in this chart may differ from values shown elsewhere in this document and/or from other Federal or State sources. Claimants filing multiple times within or across the 3 categories of claims shown above are counted only once, typically by the type of claim filed most recently.