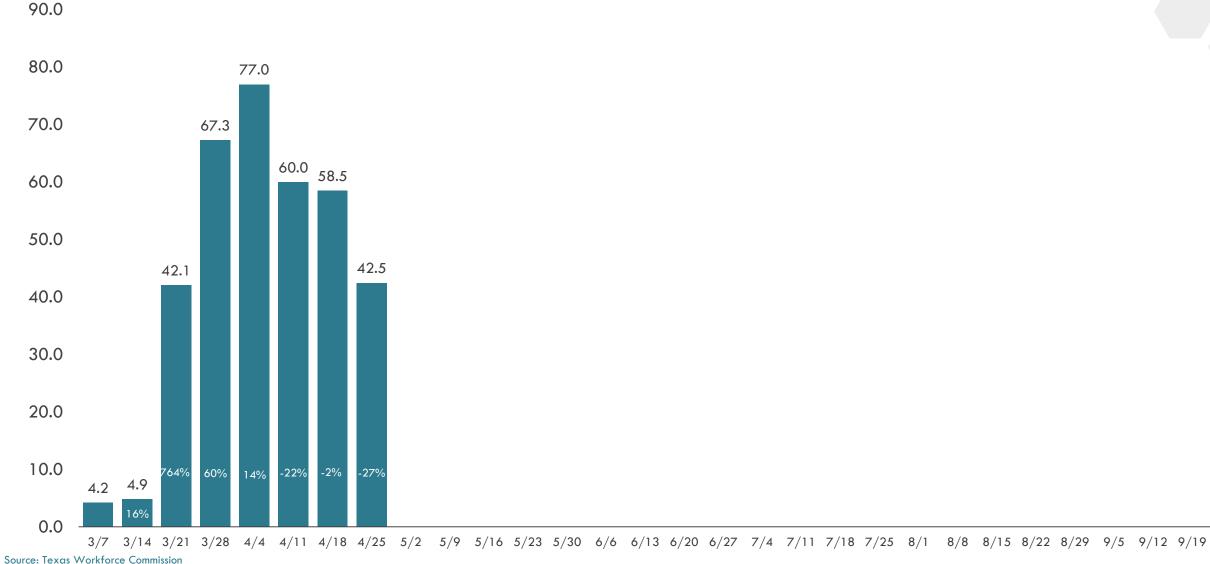

## Houston MSA April 2020

Initial Unemployment Insurance Claims (Regular)

77,000

In a single week

## Houston MSA Weekly Initial UI Claims 3/7 - 4/25

----

**Workforce Solutions** 