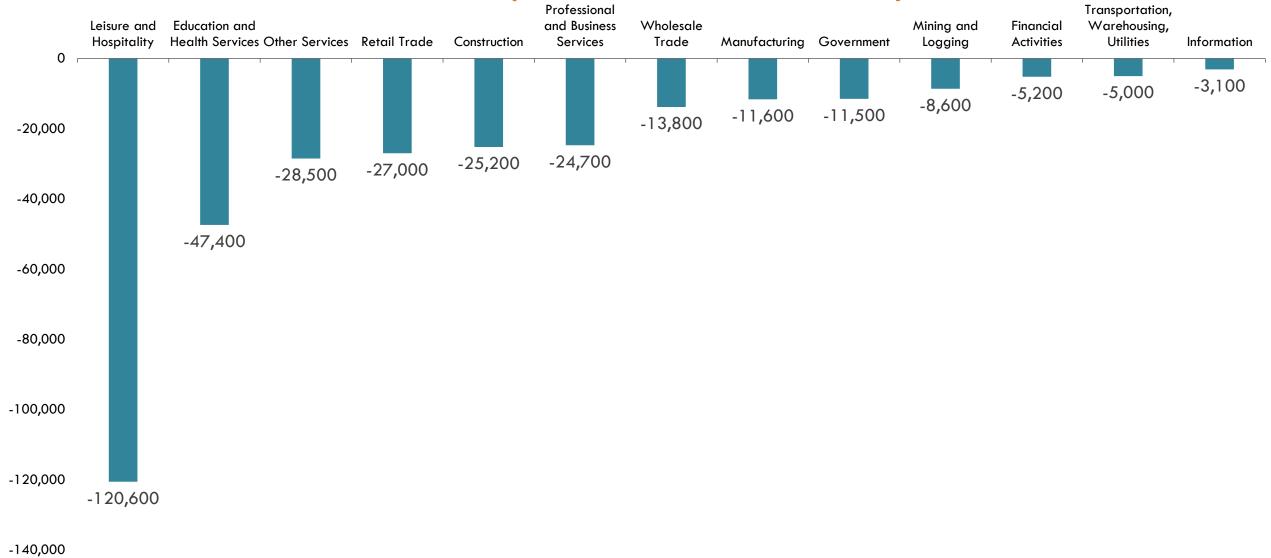

chart may differ from values shown elsewhere in this document and/or from other Federal or State sources. Claimants filing multiple times within or across the 3 categories of claims shown above are counted only once, typically by the type of claim filed most recently.



## Job Losses in Context



## Houston MSA 1-Month Change All Aprils 1990-2019 (SA)



1990 1991 1992 1993 1994 1995 1996 1997 1998 1999 2000 2001 2002 2003 2004 2005 2006 2007 2008 2009 2010 2011 2012 2013 2014 2015 2016 2017 2018 2019

-25,000

## Houston MSA 1-Month Change All Aprils 1990-2020 (SA)





-337,200

1991 1992 1993 1994 1995 1996 1997 1998 1999 2000 2001 2002 2003 2004 2005 2006 2007 2008 2009 2010 2011 2012 2013 2014 2015 2016 2017 2018 2019 <u>2</u>020

19

## Houston MSA April 2020 Job Losses by Sector





## Houston MSA April 2020 Jobs Losses by Sector Adjusted for Size





#### Gulf Coast Region UI Claimants with

## Less Than $9^{th}$ Grade Education, HS Diploma, and Associates Degrees Top-5 (Occupation) and (Sector) Combos – Incl. Share of Claims as of 7/18/20





## Where are we now?



## Houston MSA August 2020

Unemployment Rate (NSA)

8.1%

Now less than the Great Recession highs 181k workers returned from May to August



## Houston MSA Unemployment Rates Aug 2002 – 2020 (NSA)



## Gulf Coast Region Regular and PUA Claims Week of 3/7 to 9/26 (UI File)



Source: Texas Workforce Commission

Note: Regular UI claims data found in this chart may differ from values shown elsewhere in this document and/or from other Federal or State sources. Claimants filing multiple times within