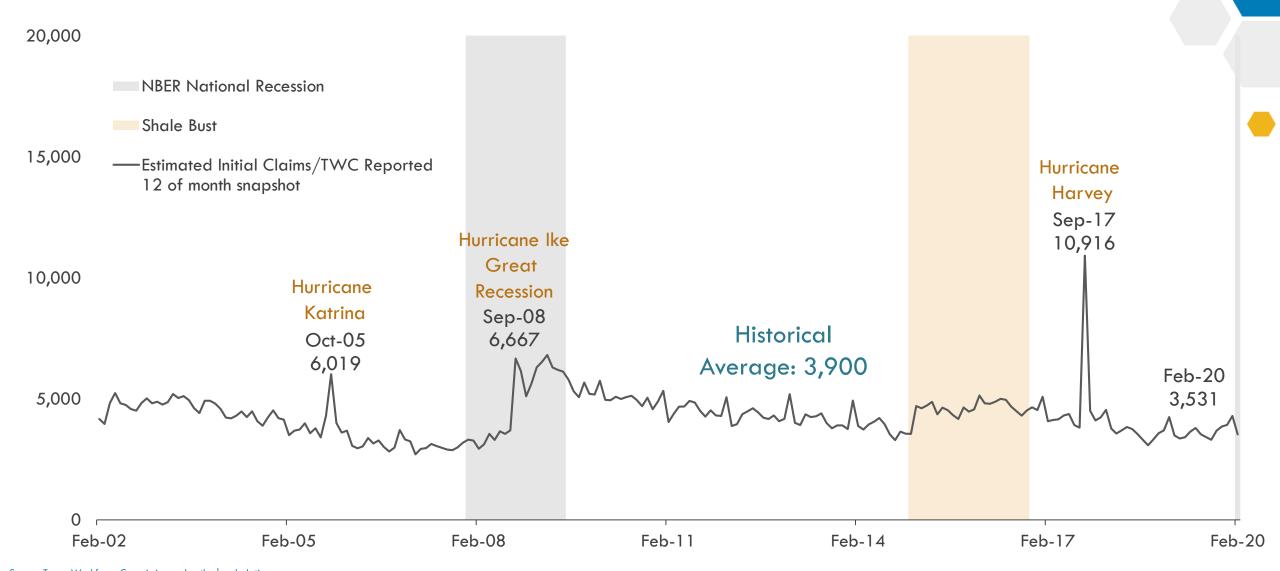

## Houston MSA February 2020

3,500

Estimated historical average: 3,900 per week

## Houston MSA Monthly Avg Initial UI Claims February 2002 - 2020

<sup>\*</sup>Note: Data reflect four-week averages except Data subject to revision and do not include Pandemic or Emergency Compensation claims.