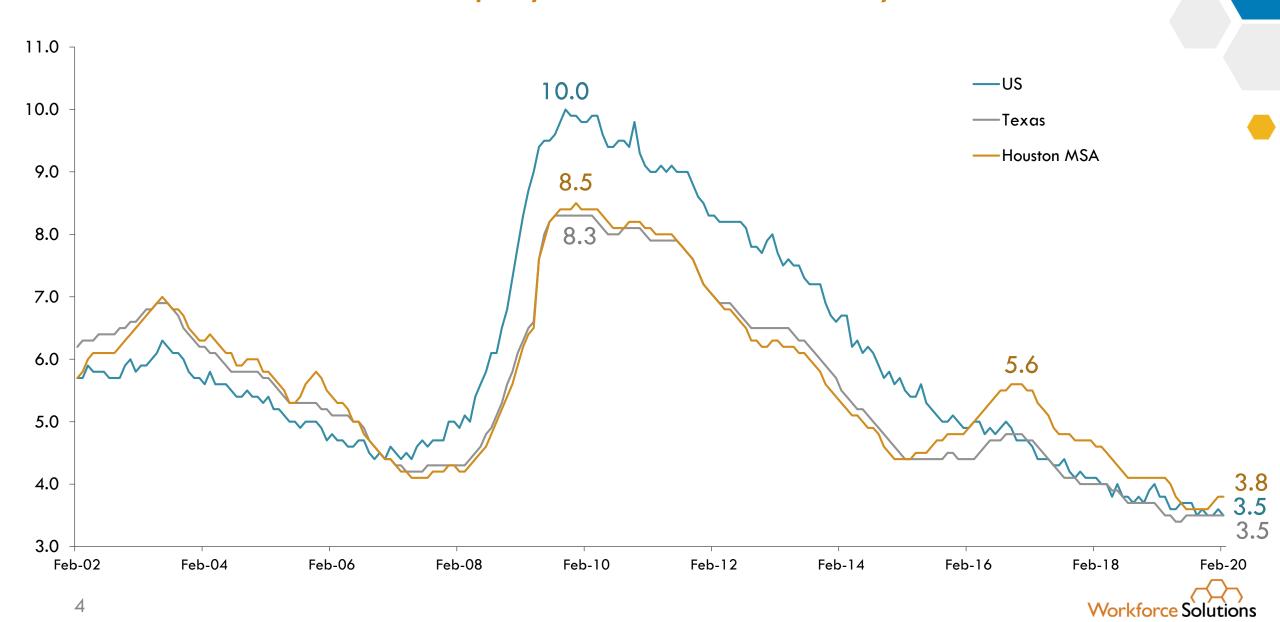

## Houston MSA February 2020

3.8%

All-time lowest rate 2 months earlier at 3.6% 132k unemployed out of 3.5 million workforce

## Houston MSA Unemployment Rates February 2002 - 2020