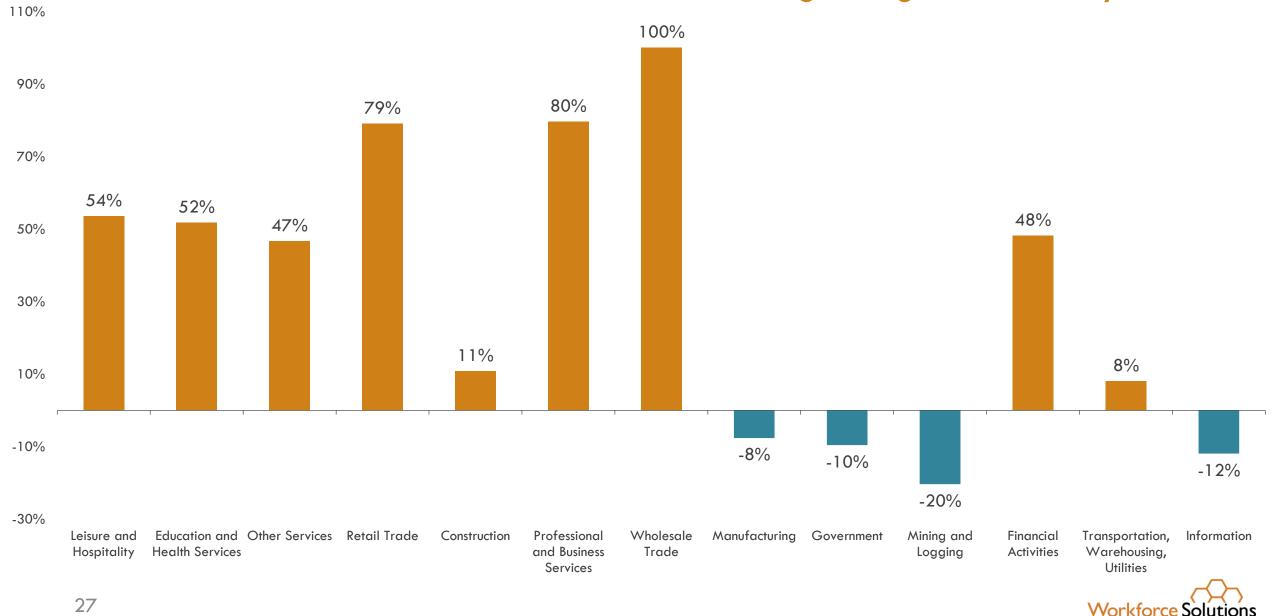

ccupation) and (Sector) Combos – Incl. Share of Claims as of 7/18/20





## Where are we now?



## Houston MSA August 2020

Unemployment Rate (NSA)

8.1%

Now less than the Great Recession highs 181k workers returned from May to August



## Houston MSA Unemployment Rates Aug 2002 – 2020 (NSA)



## Gulf Coast Region Regular and PUA Claims Week of 3/7 to 9/26 (UI File)



Source: Texas Workforce Commission

Note: Regular UI claims data found in this chart may differ from values shown elsewhere in this document and/or from other Federal or State sources. Claimants filing multiple times within or across the 3 categories of claims shown above are counted only once, typically by the type of claim filed most recently.



#### Houston MSA Share of Jobs Recovered through August 2020 by Sector



## Thank You!

Parker A. Harvey
Principal Economist
Gulf Coast Workforce Board/Workforce Solutions
713-993-2462
parker.harvey@wrksolutions.com