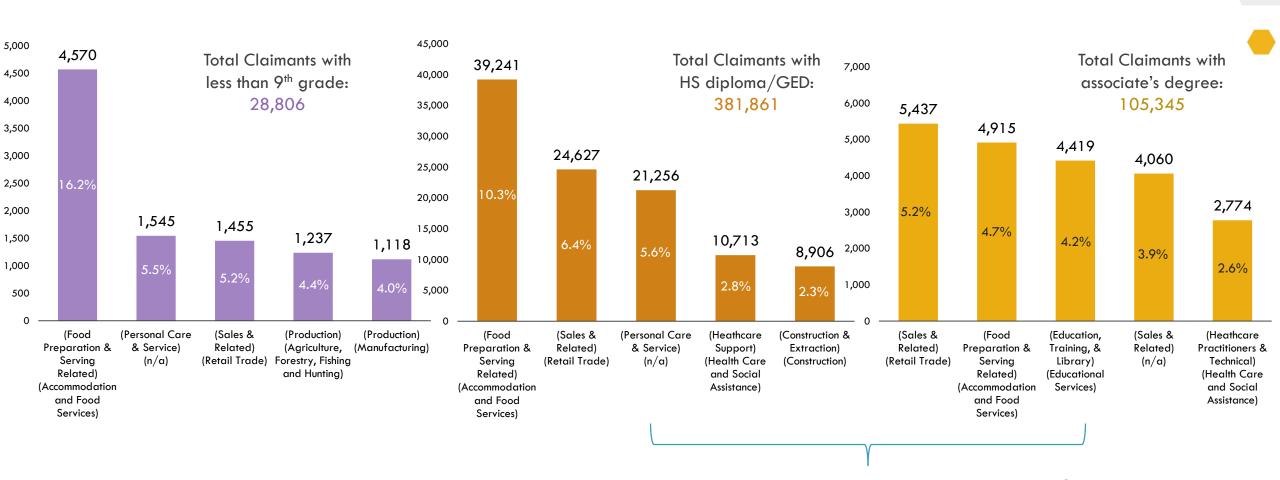

#### Gulf Coast Region UI Claimants with

## Less Than $9^{th}$ Grade Education, HS Diploma, and Associates Degrees Top-5 (Occupation) and (Sector) Combos – Incl. Share of Claims as of 7/18/20