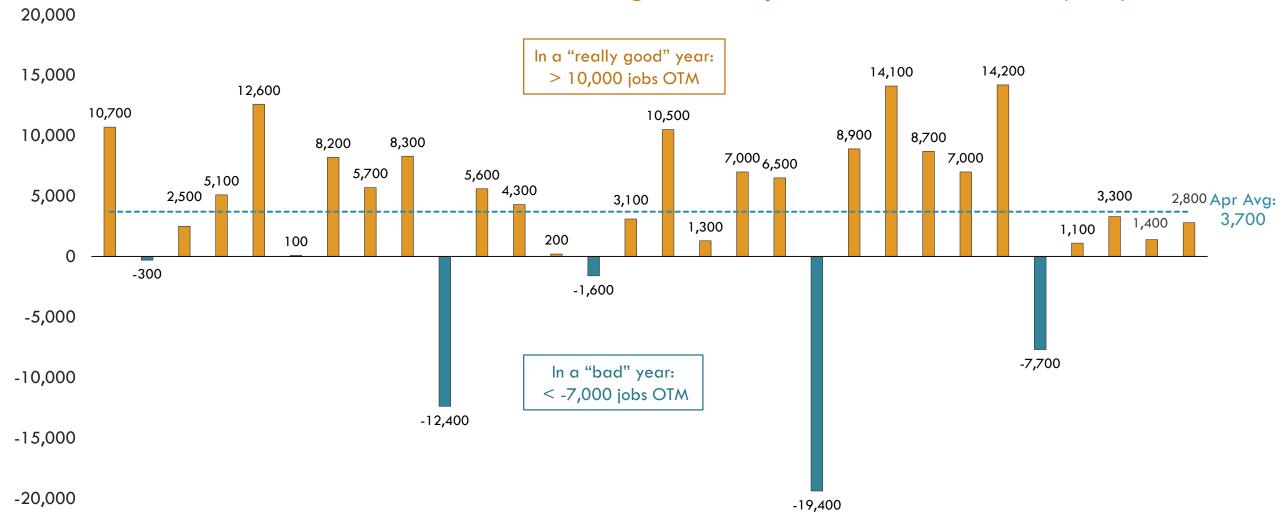

## Houston MSA 1-Month Change All Aprils 1990-2019 (SA)

1990 1991 1992 1993 1994 1995 1996 1997 1998 1999 2000 2001 2002 2003 2004 2005 2006 2007 2008 2009 2010 2011 2012 2013 2014 2015 2016 2017 2018 2019

-25,000