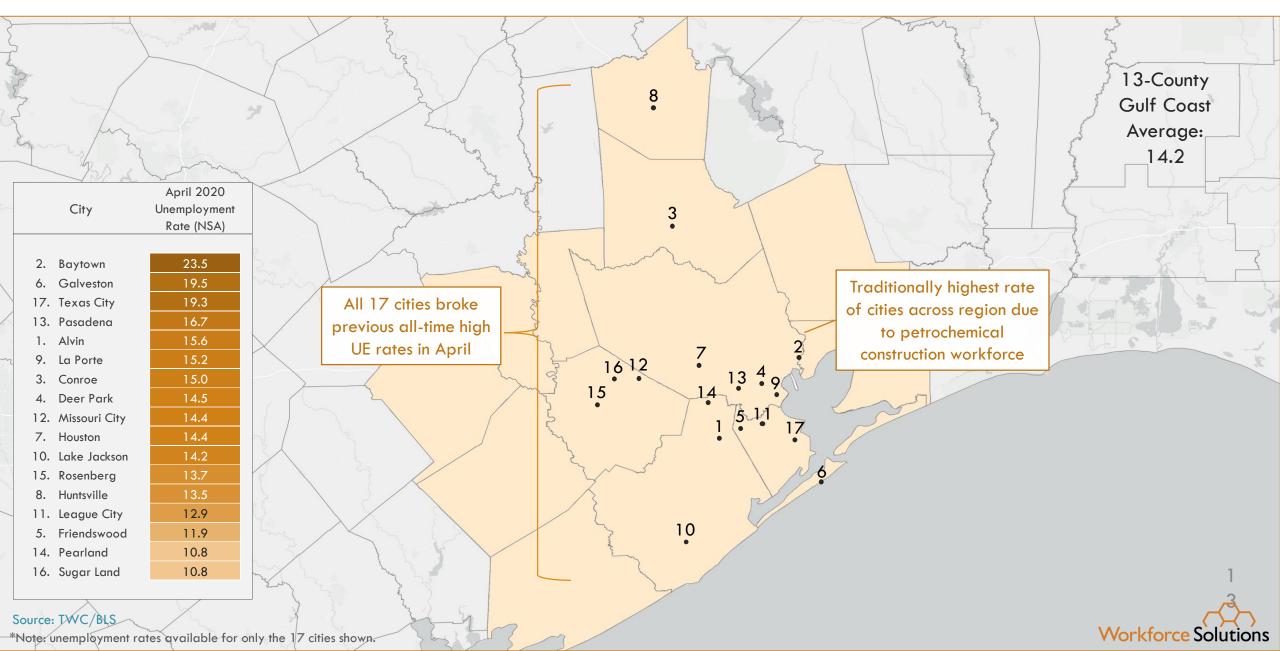

ed historical average: 3,900 per week



## Houston MSA Monthly Avg Initial UI Claims February 2002 - 2020





<sup>\*</sup>Note: Data reflect four-week averages except Data subject to revision and do not include Pandemic or Emergency Compensation claims.

## Houston MSA February 2020

Over-the-Year Job Growth

80,500

2.6% growth rate vs.

2% and 60k jobs per year long-term average



## Houston MSA OTY Job Growth February 2002 – 2020 (SA)





## Enter the Pandemic...



## Houston MSA April 2020

Unemployment Rate (SA)

14.7%

All-time highest rate 468k unemployed out of 3.5 million workforce



## Houston MSA Unemployment Rates April 2002 - 2020



## 13-County Gulf Coast Region Unemployment Rates April 2020 (NSA)



## 13-County Gulf Coast Cities Unemployment Rates April 2020 (NSA)



## Houston MSA April 2020

Initial Unemployment Insurance Claims (Regular)

77,000

In a single week



## Houston MSA Weekly Initial UI Claims 3/7 - 4/25





----

**Workforce Solutions** 

## Gulf Coast Region Regular and PUA Claims Week of 3/7 to 4/25 (UI File)



Source: Texas Workforce Commission

Note: Regular UI claims data found in this chart may differ from values shown elsewhere in this document and/or from other Federal or State sources. Claimants filing multiple times within or across the 3 categories of claims shown above are counted only once, typically by the type of claim filed most recently.



## Job Losses in Context



## Houston MSA 1-Month Change All Aprils 1990-2019 (SA)



1990 1991 1992 1993 1994 1995 1996 1997 1998 1999 2000 2001 2002 2003 2004 2005 2006 2007 2