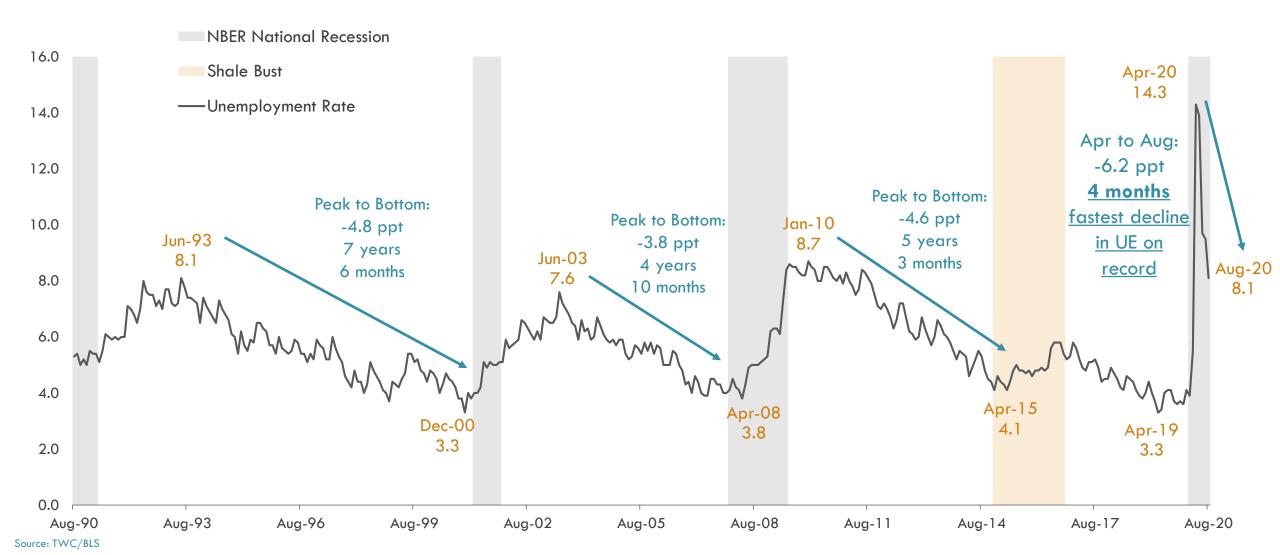

7 2018 2019

-25,000

## Houston MSA 1-Month Change All Aprils 1990-2020 (SA)





-337,200

1991 1992 1993 1994 1995 1996 1997 1998 1999 2000 2001 2002 2003 2004 2005 2006 2007 2008 2009 2010 2011 2012 2013 2014 2015 2016 2017 2018 2019 <u>2</u>020

19

## Houston MSA April 2020 Job Losses by Sector





## Houston MSA April 2020 Jobs Losses by Sector Adjusted for Size





#### Gulf Coast Region UI Claimants with

## Less Than $9^{th}$ Grade Education, HS Diploma, and Associates Degrees Top-5 (Occupation) and (Sector) Combos – Incl. Share of Claims as of 7/18/20





## Where are we now?



## Houston MSA August 2020

Unemployment Rate (NSA)

8.1%

Now less than the Great Recession highs 181k workers returned from May to August



## Houston MSA Unemployment Rates Aug 2002 – 2020 (NSA)



## Gulf Coast Region Regular and PUA Claims Week of 3/7 to 9/26 (UI File)



Source: Texas Workforce Commission

Note: Regular UI claims data found in this chart may differ from values shown elsewhere in this document and/or from other Federal or State sources. Claimants filing multiple times within or across the 3 categories of claims shown above are counted only once, typically by the type of claim filed most recently.



#### Houston MSA Share of Jobs Recovered through August 2020 by Sector



## Thank You!

Parker A. Harvey
Principal Economist
Gulf Coast Workforce Board/Workforce Solutions
713-993-2462
parker.harvey@wrksolutions.com