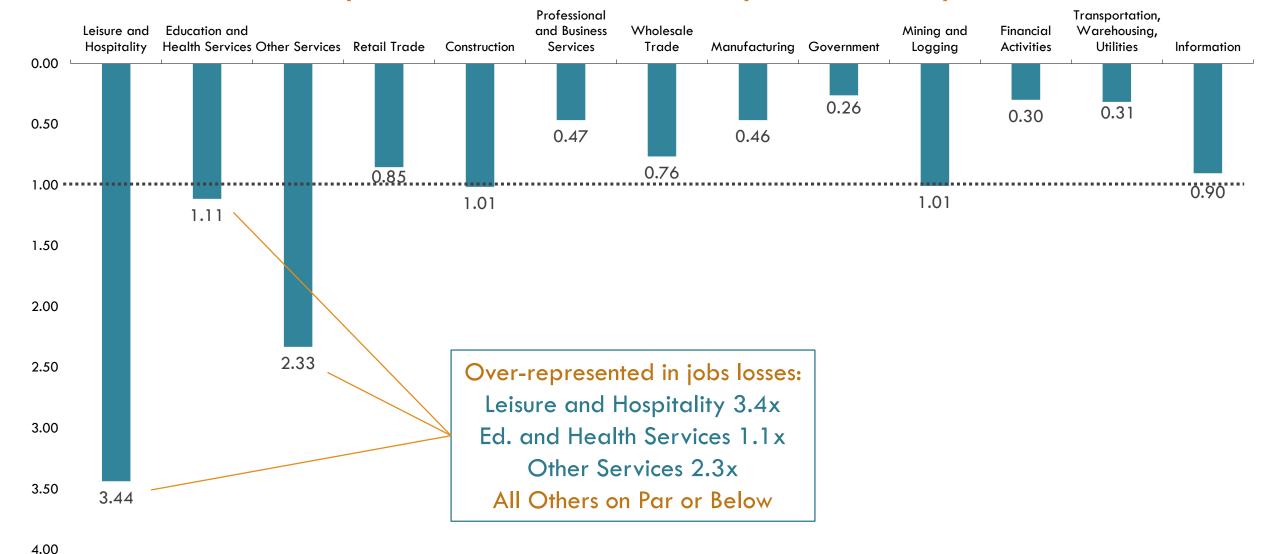

om other Federal or State sources. Claimants filing multiple times within or across the 3 categories of claims shown above are counted only once, typically by the type of claim filed most recently.



## Job Losses in Context



## Houston MSA 1-Month Change All Aprils 1990-2019 (SA)



1990 1991 1992 1993 1994 1995 1996 1997 1998 1999 2000 2001 2002 2003 2004 2005 2006 2007 2008 2009 2010 2011 2012 2013 2014 2015 2016 2017 2018 2019

-25,000

## Houston MSA 1-Month Change All Aprils 1990-2020 (SA)





-337,200

1991 1992 1993 1994 1995 1996 1997 1998 1999 2000 2001 2002 2003 2004 2005 2006 2007 2008 2009 2010 2011 2012 2013 2014 2015 2016 2017 2018 2019 <u>2</u>020

19

## Houston MSA April 2020 Job Losses by Sector





## Houston MSA April 2020 Jobs Losses by Sector Adjusted for Size





#### Gulf Coast Region UI Claimants with

## Less Than $9^{th}$ Grade Education, HS Diploma, and Associates Degrees Top-5 (Occupation) and (Sector) Combos – Incl. Share of Claims as of 7/18/20





## Where are we now?



## Houston MSA August 2020

Unemployment Rate (NSA)

8.1%

Now less than the Great Recession highs 181k workers returned from May to August



## Houston MSA Unemployment Rates Aug 2002 – 2020 (NSA)



## Gulf Coast Region Regular and PUA Claims Week of 3/7 to 9/26 (UI File)



Source: Texas Workforce Commission

Note: Regular UI claims data found in this chart may differ from values shown elsewhere in this document and/or from other Federal or State sources. Claimants filing multiple times within or across the 3 categories of claims shown above are counted only once,