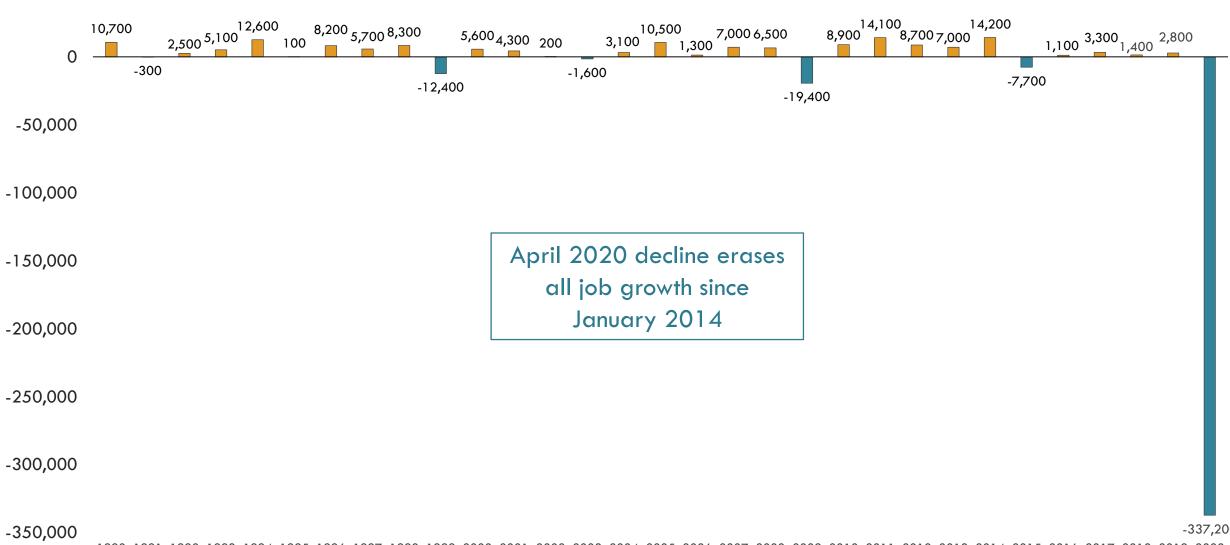

## Houston MSA 1-Month Change All Aprils 1990-2020 (SA)

-337,200

1991 1992 1993 1994 1995 1996 1997 1998 1999 2000 2001 2002 2003 2004 2005 2006 2007 2008 2009 2010 2011 2012 2013 2014 2015 2016 2017 2018 2019 <u>2</u>020

19