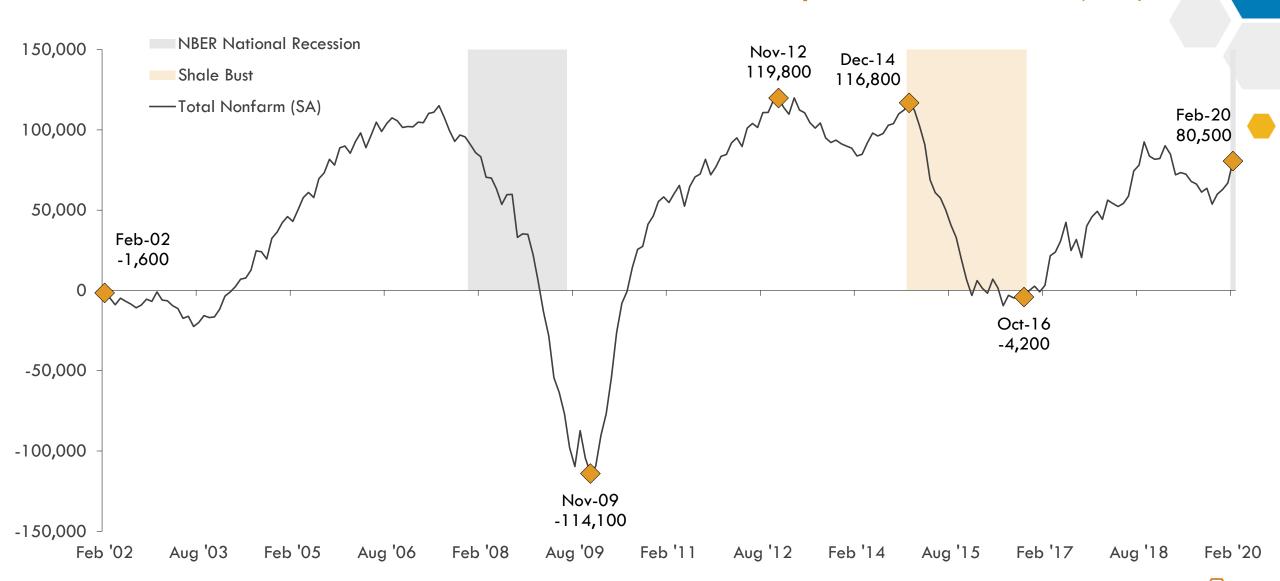

## Houston MSA February 2020

Over-the-Year Job Growth

80,500

2.6% growth rate vs.

2% and 60k jobs per year long-term average

## Houston MSA OTY Job Growth February 2002 – 2020 (SA)