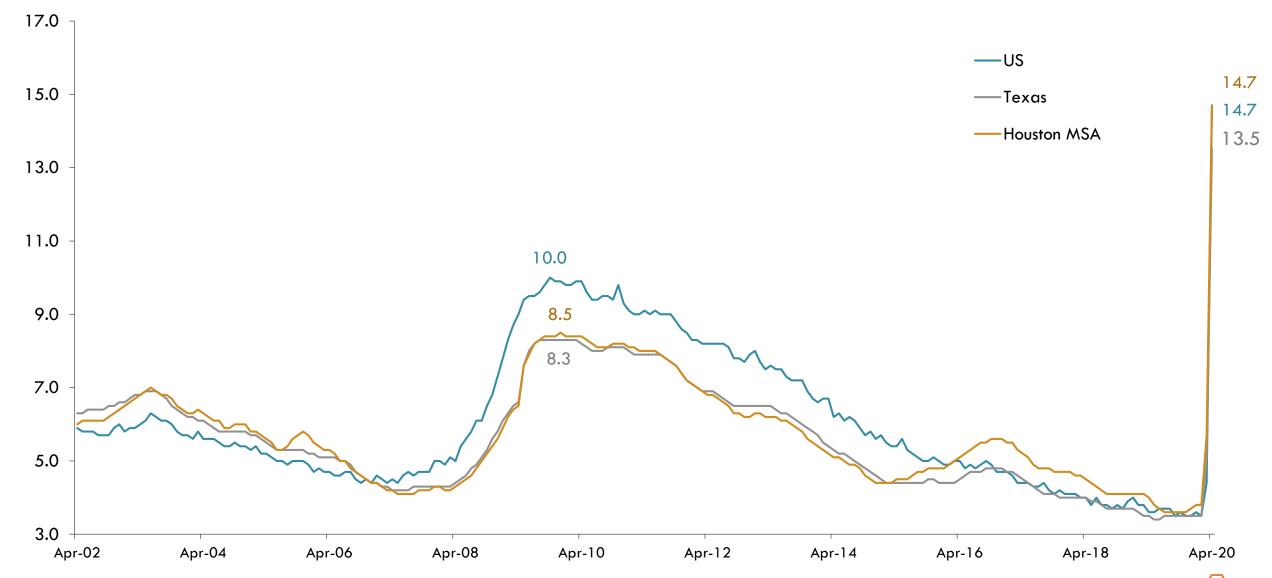

## Houston MSA April 2020

Unemployment Rate (SA)

14.7%

All-time highest rate 468k unemployed out of 3.5 million workforce

## Houston MSA Unemployment Rates April 2002 - 2020