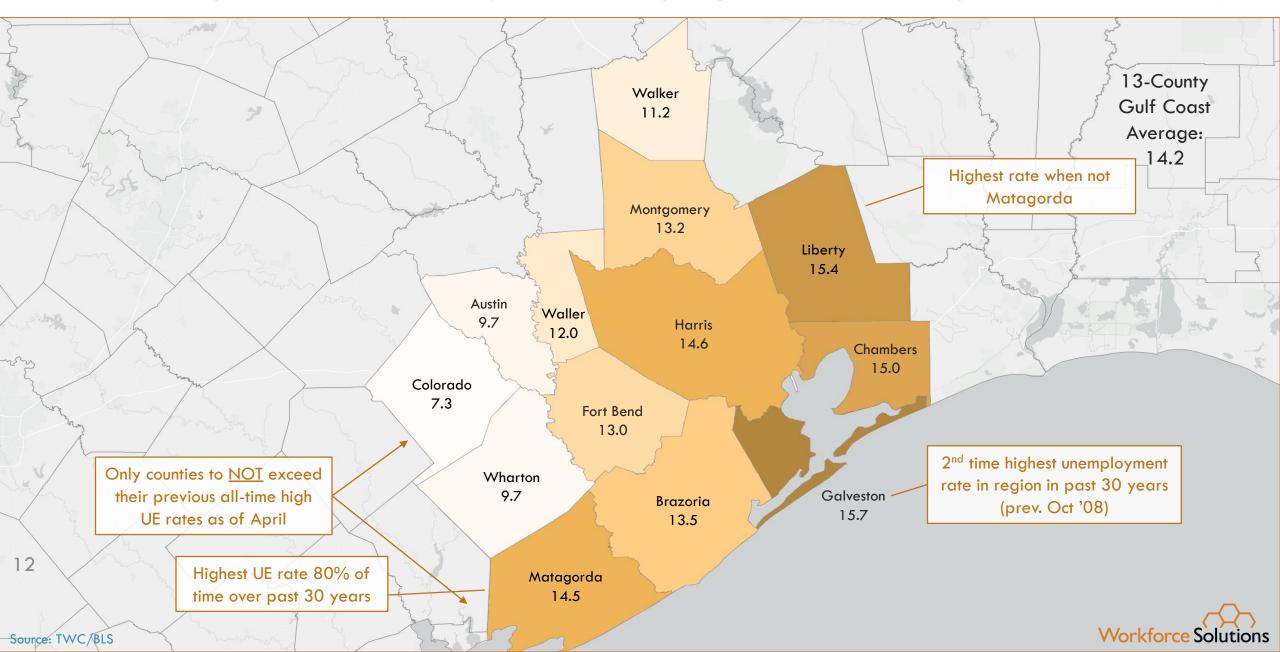

February 2002 - 2020



## Houston MSA February 2020



3,500

Estimated historical average: 3,900 per week



## Houston MSA Monthly Avg Initial UI Claims February 2002 - 2020





<sup>\*</sup>Note: Data reflect four-week averages except Data subject to revision and do not include Pandemic or Emergency Compensation claims.

## Houston MSA February 2020

Over-the-Year Job Growth

80,500

2.6% growth rate vs.

2% and 60k jobs per year long-term average



## Houston MSA OTY Job Growth February 2002 – 2020 (SA)





## Enter the Pandemic...



## Houston MSA April 2020

Unemployment Rate (SA)

14.7%

All-time highest rate 468k unemployed out of 3.5 million workforce



## Houston MSA Unemployment Rates April 2002 - 2020



## 13-County Gulf Coast Region Unemployment Rates April 2020 (NSA)



## 13-County Gulf Coast Cities Unemployment Rates April 2020 (NSA)



## Houston MSA April 2020

Initial Unemployment Insurance Claims (Regular)

77,000

In a single week



## Houston MSA Weekly Initial UI Claims 3/7 - 4/25





----

**Workforce Solutions** 

## Gulf Coast Region Regular and PUA Claims Week of 3/7 to 4/25 (UI File)



Source: Texas Workforce Commission

Note: Regular UI claims data found in this chart may differ from values shown elsewhere in this document and/or from other Federal or State sources. Claimants filing multiple times within or across the 3 categories of claims shown above are counted only once, typically by the type of claim filed most recently.



## Job Losses in Context



## Houston MSA 1-Month Change All Aprils 1990-2019 (SA)



1990 1991 1992 1993 1