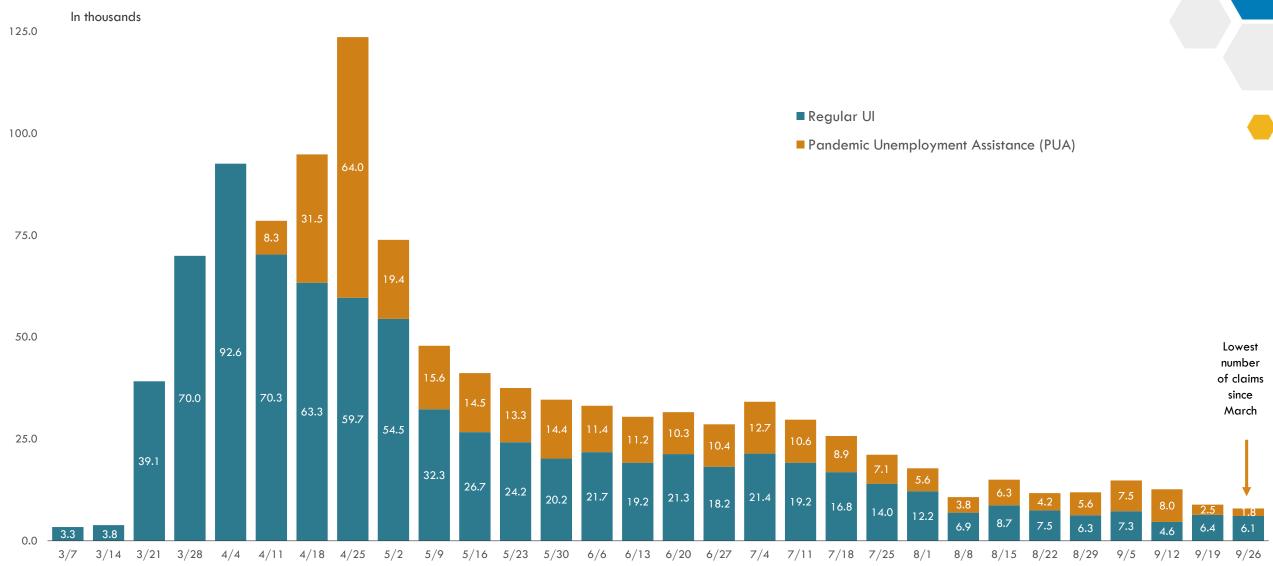

## Gulf Coast Region Regular and PUA Claims Week of 3/7 to 9/26 (UI File)

Source: Texas Workforce Commission

Note: Regular UI claims data found in this chart may differ from values shown elsewhere in this document and/or from other Federal or State sources. Claimants filing multiple times within or across the 3 categories of claims shown above are counted only once, typically by the type of claim filed most recently.