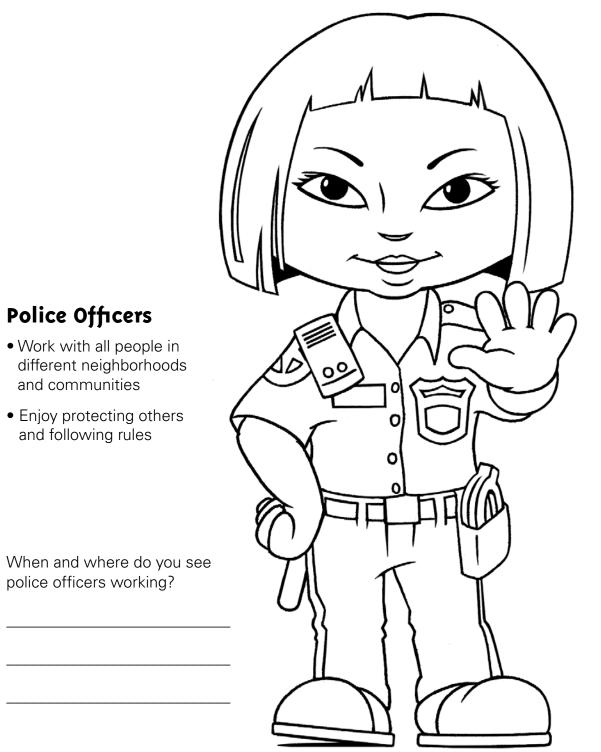

E. Protect people

F. Study the earth and rocks

**Police Officers** 

H. Work with chemicals

wrksolutions.com/WIGU

Answers: 1.B 2.G 3.A 4.C 5.F 6.H 7.E 8.D

Police Officers

and communities

and following rules

police officers working?

\* ask an adult for help, if needed.

wrksolutions.com/WIGU wrksolutions.com/WIGU