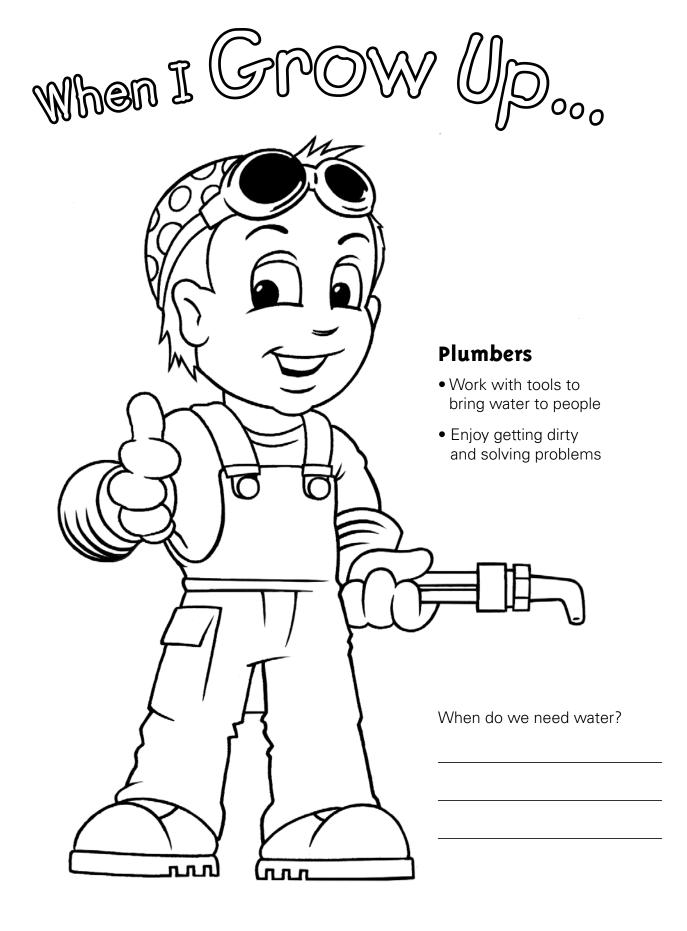

|     |
|                             |     |
|                             |     |

wrksolutions.com/WIGU



**Directions:** Use books, the computer, and any other resources available to you to correctly label this map of Texas.

Circle in **blue** the city whose population is less than 100,000.

Circle in **orange** the cities whose populations are more than 100,000 but less than 200,000.

Circle in **brown** the city whose population is between 500,000 and 999,999.

Circle in **red** the cities whose populations are more than 1,000,000 but less than 2,000,000.

Circle in **purple** the city whose population is more than 2,000,000.

Shade mountainous regions in green.

Shade the Gulf of Mexico in blue.

Label the following points of interest: NASA, the Alamo, the state capital





wrksolutions.com/WIGU



## **Registered Nurses**

- Work with people and medicine
- Enjoy science and do not get squeamish

Circle the things that nurses do in their job:

Take temperature

Bake cookies

Check pulse/heartbeat

Assist doctors

Check tire pressure

Read health charts

Plant flowers

Wear scrubs



## **Careers in the Gulf Coast Region**

The career I am researching is \_

| <b>Directions:</b> | Choose a family member or neighbor and interview them to find out more about their career. |
|--------------------|--------------------------------------------------------------------------------------------|
|                    |                                                                                            |

| Question