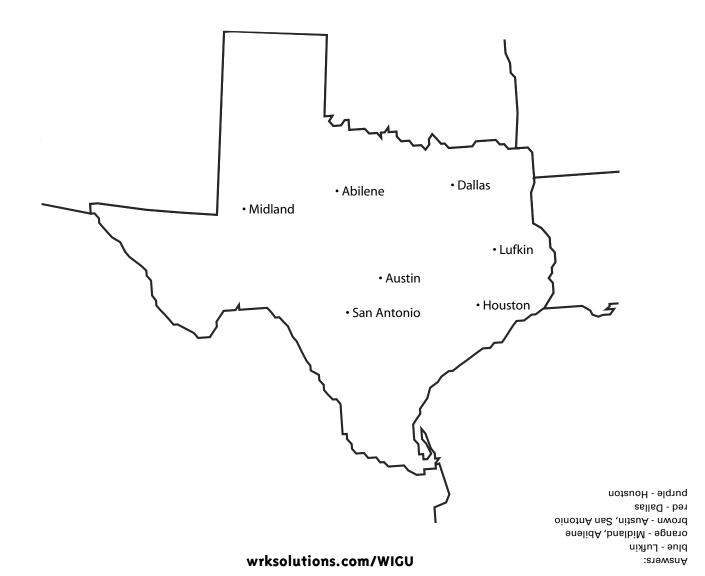

wrksolutions.com/WIGU

**Directions:** Use books, the computer, and any other resources available to you to correctly label this map of Texas.

Circle in **blue** the city whose population is less than 100,000.

Circle in **orange** the cities whose populations are more than 100,000 but less than 200,000.

Circle in **brown** the city whose population is between 500,000 and 999,999.

Circle in **red** the cities whose populations are more than 1,000,000 but less than 2,000,000.

Circle in **purple** the city whose population is more than 2,000,000.

Shade mountainous regions in green.

Shade the Gulf of Mexico in blue.

Label the following points of interest: NASA, the Alamo, the state capital