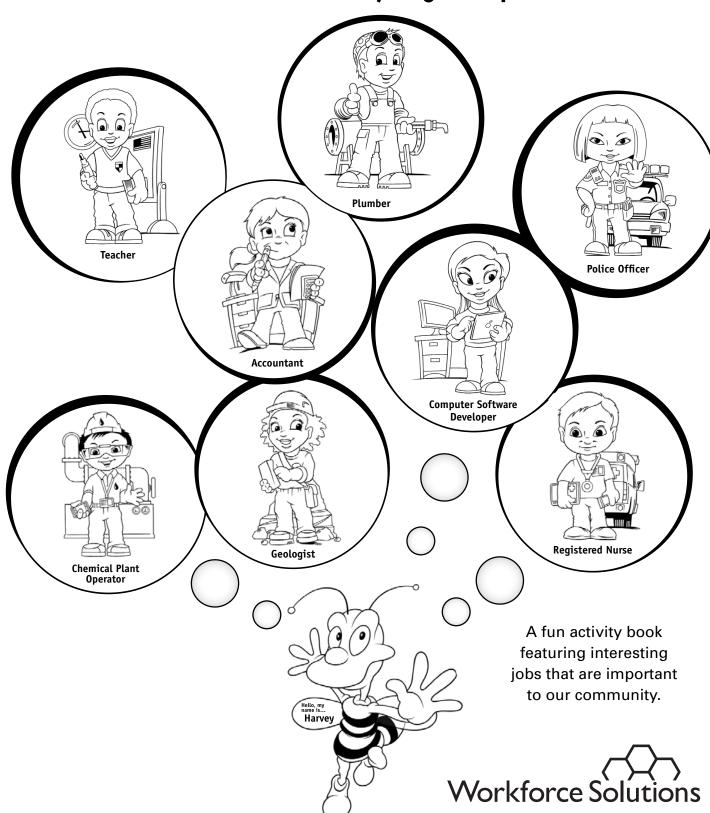

# When I Grow Upooo Do you know what YOU

Do you know what YOU want to be when you grow up?

## A note for parents...

As adults, we know that a good job is essential to providing for our families. So, it's never too early for students to start dreaming of the future.

At Workforce Solutions, we help employers fill open jobs and help people build careers. We also do our homework to understand what jobs local companies will need to fill when the children of today finish school and enter the workforce in years to come.

The jobs depicted in this activity book are just a few examples to help students begin to imagine themselves in careers. With your permission, students can go online to watch videos and learn more about these and other good jobs. Visit **wrksolutions.com/WIGU.** 

Workforce Solutions is committed to supporting students in achieving both the academic and technical skills necessary to enter the workforce and confidently compete in a global economy.

| Draw yourself doing that jo | ob. |
|-----------------------------|-----|
|                             |     |
|                             |     |
|                             |     |
|                             |     |
|                             |     |
|                             |     |
|                             |     |
|                             |     |
|                             |     |
|                             |     |
|                             |     |
|                             |     |
|                             |     |
|                             |     |
|                             |     |
|                             |     |