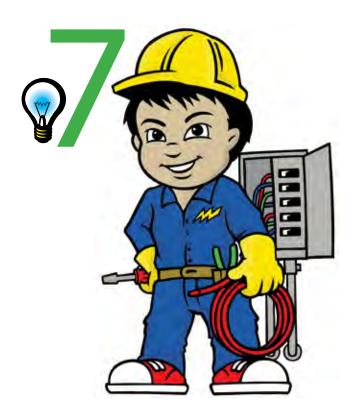

Plumbers install and repair pipes.

Electrician

Electricians repair and install wiring to provide electricity.

I hope you enjoyed learning about all the interesting jobs and the people who make our community a great place to live!

### **Electrician**

Electricians repair and install wiring to provide electricity.

For more information please visit wrksolutions.com/whenigrowup

**Blackline Master I2** 

For more information please wrksolutions.com/whenigrowup