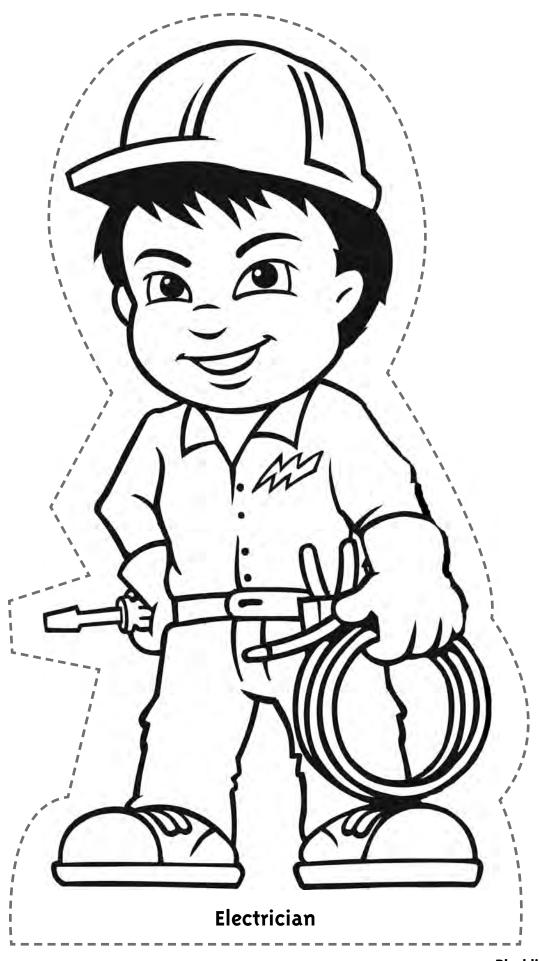

Plumbers install and repair pipes.

Electrician

Electricians repair and install wiring to provide electricity.

I hope you enjoyed learning about all the interesting jobs and the people who make our community a great place to live!

### **Electrician**

Electricians repair and install wiring to provide electricity.

For more information please visit wrksolutions.com/whenigrowup

**Blackline Master I2** 

For more information please wrksolutions.com/whenigrowup