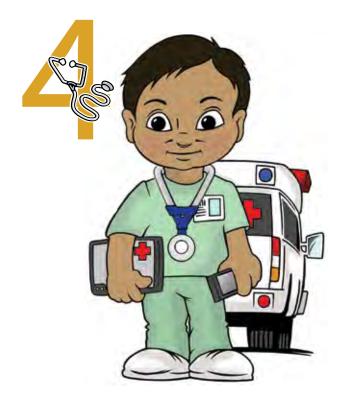

Teacher

Teachers help their students learn new and interesting information.

Nurse

Nurses help people who are sick or injured to get well.

Geologist

Geologists are scientists who study the earth and rocks.

Plumber

## Nurse

Nurses help people who are sick or injured to get well.

For more information please visit wrksolutions.com/whenigrowup