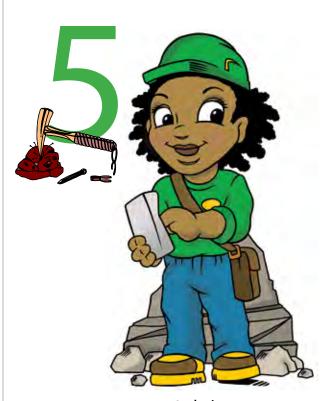

## **Geologist:**

- 1.1 study the earth.
- 2. I work with rocks.

Geologists work with rocks yes they do!
Geologists work with rocks yes they do!
Geologists work with rocks, Geologists work with rocks yes they do!
WhooHoo!

There are many jobs in my community! WhooHoo!

Geologist

## Geologist

Geologists are scientists who study the earth and rocks.

For more information please visit wrksolutions.com/whenigrowup

**Blackline Master 13**