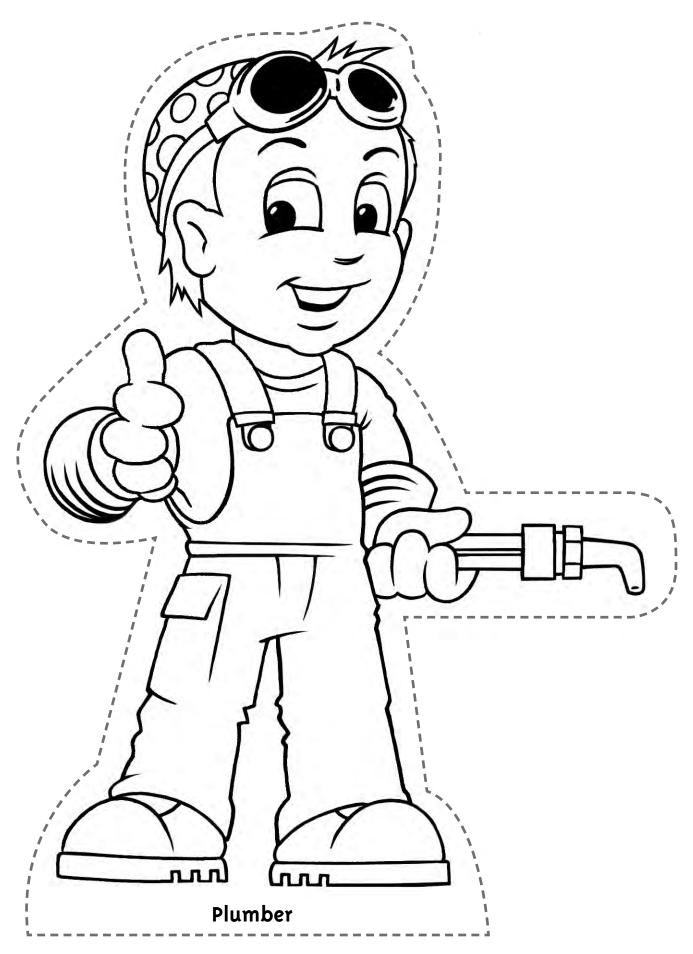

Plumbers install and repair pipes.

Electrician

Electricians repair and install wiring to provide electricity.

I hope you enjoyed learning about all the interesting jobs and the people who make our community a great place to live!

#### **Plumber:**

- 1. I keep the water flowing.
- 2. I help keep your family's pipes in working order.