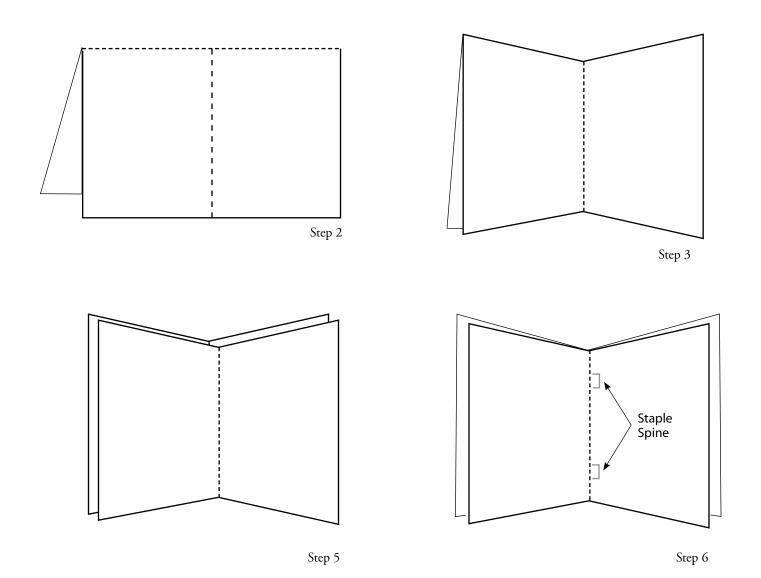

## Instructions for Mini Booklet (Blackline Masters 12–13)

- 1. Print Blackline Masters I2 and I3
- 2. Fold I2 in half from top to bottom. You should still be able to see artwork on both sides.
- 3. Next, Fold I2 in half from left to right. You should be able to see artwork on each panel.
- 4. Repeat steps for I3
- 5. Place folded Blackline Master I3 inside of folded Blackline Master I2.
- 6. Staple interior fold so that both masters combine to make a mini-book. Pages should appear in numerical order.