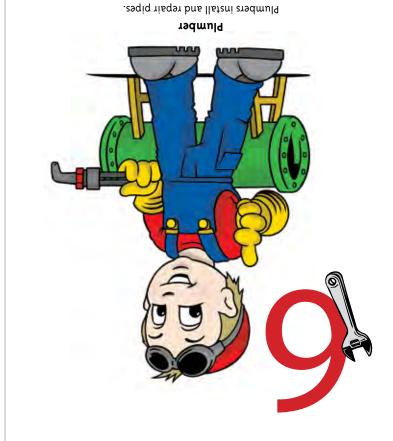

Plumbers install and repair pipes.

Electrician

Electricians repair and install wiring to provide electricity.

I hope you enjoyed learning about all the interesting jobs and the people who make our community a great place to live!

#### **Plumber:**

- 1. I keep the water flowing.
- 2. I help keep your family's pipes in working order.